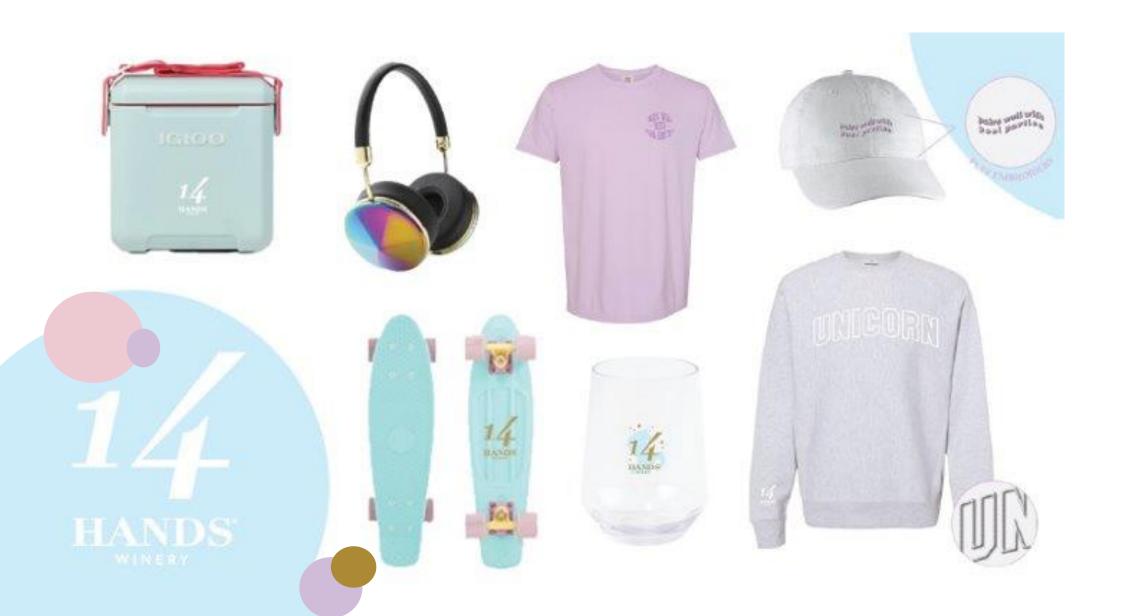

ize second frozen machine on CSM frozen drinks.

NAP \$7.75

## Frose Cocktail

NEW! 14 Hands Unicorn Rose. Celebrate the brand extension with summer Frose pop ups in the stadiums.

NAP \$8.50



### **RECIPES**



#### • Friesling Recipe

1 bottle of Chateau Ste. Michelle Riesling

2 ounces Black Berry/

Raspberry Liqueur

1 ounce of lemon juice

Blend with crushed ice

#### Unicorn Frose Recipe

1 bottle of 14 Hands Unicorn

Rose

2 T Grenadine

4 Cups of Ice

4 Cups of Frozen Strawberries

1 Lemon, freshly juiced

½ Cup Agave Nectar or Honey

#### White Wine Cocktail

1 Bottle of Chateau Ste. Michelle Riesling

1 Cup Orange Liqueur

2/3 Cup Simple Sugar

3 Peaches - sliced

1 Mango – cubed

Combine all ingredients in pitcher over ice

## CSM and Unicorn Merchandise QR Code Giveaways





# Chateau Michelle

Pioneering & Founding Washington winery since 1967

Top selling, highly-acclaimed and stylistically distinct wines at a variety of price tiers

Leader in sustainability, viticultural and winemaking innovations

One of the most awarded wineries in the U.S.

First WA winery to introduce international partnerships

## Category + Consumer





Unicorn 750mL is the **#1 Growing Premium Domestic Sparkling Rose 750ML YTD** ahead of Barefoot Bubbly, Schramsberg, Taittinger Domaine Carneros, and Korbel!



Premium \$8+ Sparkling Rose wine +4.3% (Dol.) in the latest 52 Weeks



Prem. Sparkling Rose is the **#3 Prem. Sparkling** Flavor, outpacing the Category by 1.7X growth!

### UNTAMED EXPLORERS

CURIOUS | OPEN MINDED | FREE | CREATIVE

12M PEOPLE | 64% FEMALE | 71% AGE 21-49