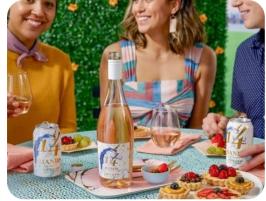

## Frose Cocktail

NEW! 14 Hands Unicorn Rose. Celebrate the brand extension with summer Frose pop ups in the stadiums.

NAP \$8.50

#### Unicorn Frose Recipe

1 bottle of 14 Hands Unicorn

Rose

2 T Grenadine

4 Cups of Ice

4 Cups of Frozen Strawberries

1 Lemon, freshly juiced

½ Cup Agave Nectar or Honey