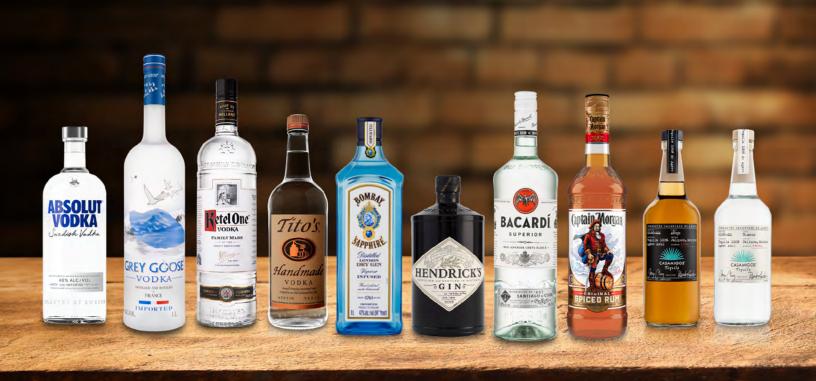

## CORE SPIRITS

## SPIRITS CORE PROGRAM

| Category                                            | Brand                                                                                                   | Supplier                                                                 | Size                             | NAP                                                            |
|-----------------------------------------------------|---------------------------------------------------------------------------------------------------------|--------------------------------------------------------------------------|----------------------------------|----------------------------------------------------------------|
| Vodka                                               | Absolut                                                                                                 | Pernod Ricard                                                            | 1L                               | \$22.34                                                        |
| Vodka                                               | Grey Goose                                                                                              | Bacardí USA                                                              | 1L                               | \$32.68                                                        |
| Vodka                                               | Ketel One                                                                                               | Diageo                                                                   | 1L                               | \$21.25                                                        |
| Vodka                                               | Tito's                                                                                                  | Tito's Handmade Vodka                                                    | 1L                               | \$22.00                                                        |
| Gin                                                 | Bombay Sapphire                                                                                         | Bacardí USA                                                              | 1L                               | \$26.67                                                        |
| Gin                                                 | Hendrick's                                                                                              | William Grant & Sons                                                     | 1L                               | \$37.00                                                        |
| Rum                                                 | Bacardí Superior                                                                                        | Bacardí USA                                                              | 1L                               | \$14.66                                                        |
| Rum                                                 | Captain Morgan Spiced                                                                                   | Diageo                                                                   | 1L                               | \$15.24                                                        |
| Tequila                                             | Casamigos Añejo                                                                                         | Casamigos Spirits Co.                                                    | 1L                               | \$57.50                                                        |
| Tequila                                             | Casamigos Blanco                                                                                        | Casamigos Spirits Co.                                                    | 1L                               | \$47.50                                                        |
| Tequila                                             | Casamigos Reposado                                                                                      | Casamigos Spirits Co.                                                    | 1L                               | \$52.50                                                        |
| Tequila                                             | Hornitos Plata                                                                                          | Beam Suntory                                                             | 1L                               | \$30.13                                                        |
| Tequila                                             | Patrón Silver                                                                                           | Bacardí USA                                                              | 1L                               | \$41.87                                                        |
| Mezcal                                              | Del Maguey Vida                                                                                         | Pernod Ricard                                                            | 1L                               | \$29.19                                                        |
| Whiskey                                             | Crown Royal                                                                                             | Diageo                                                                   | 1L                               | \$25.09                                                        |
| Whiskey                                             | High West Double Rye                                                                                    | Constellation Brands                                                     | 750 ML                           | \$24.00                                                        |
| Whiskey                                             | Jack Daniel's                                                                                           | Brown-Forman                                                             | 1L                               | \$28.79                                                        |
| Whiskey                                             | Jameson                                                                                                 | Pernod Ricard                                                            | 1L                               | \$27.66                                                        |
| Whiskey                                             | Skrewball                                                                                               | Infinium Spirits                                                         | 1L                               | \$29.99                                                        |
| Bourbon<br>Bourbon<br>Bourbon<br>Bourbon<br>Bourbon | Basil Hayden<br>Buffalo Trace<br>Jim Beam White Label<br>Knob Creek<br>Maker's Mark<br>Woodford Reserve | Beam Suntory Sazerac Beam Suntory Beam Suntory Beam Suntory Brown-Forman | 1L<br>1L<br>1L<br>1L<br>1L<br>1L | \$50.58<br>\$24.99<br>\$23.36<br>\$41.69<br>\$35.75<br>\$37.35 |