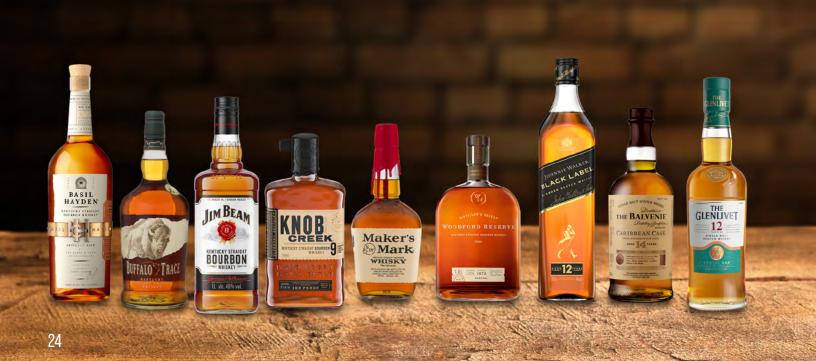

## **SPIRITS**

We have identified a list of deluxe and premium house pours in conjunction with a list of Core Menu items that are to be carried in all Levy venues.

We strive for a mix of high quality, trusted brands while incorporating on-trend brands experiencing strong growth to stay in tune with our guests' ever-changing tastes.

## CORE SPIRITS

## SPIRITS CORE PROGRAM

| Category                                            | Brand                                                                                                   | Supplier                                                                 | Size                             | NAP                                                            |
|-----------------------------------------------------|---------------------------------------------------------------------------------------------------------|--------------------------------------------------------------------------|----------------------------------|----------------------------------------------------------------|
| Vodka                                               | Absolut                                                                                                 | Pernod Ricard                                                            | 1L                               | \$22.34                                                        |
| Vodka                                               | Grey Goose                                                                                              | Bacardí USA                                                              | 1L                               | \$32.68                                                        |
| Vodka                                               | Ketel One                                                                                               | Diageo                                                                   | 1L                               | \$21.25                                                        |
| Vodka                                               | Tito's                                                                                                  | Tito's Handmade Vodka                                                    | 1L                               | \$22.00                                                        |
| Gin                                                 | Bombay Sapphire                                                                                         | Bacardí USA                                                              | 1L                               | \$26.67                                                        |
| Gin                                                 | Hendrick's                                                                                              | William Grant & Sons                                                     | 1L                               | \$37.00                                                        |
| Rum                                                 | Bacardí Superior                                                                                        | Bacardí USA                                                              | 1L                               | \$14.66                                                        |
| Rum                                                 | Captain Morgan Spiced                                                                                   | Diageo                                                                   | 1L                               | \$15.24                                                        |
| Tequila                                             | Casamigos Añejo                                                                                         | Casamigos Spirits Co.                                                    | 1L                               | \$57.50                                                        |
| Tequila                                             | Casamigos Blanco                                                                                        | Casamigos Spirits Co.                                                    | 1L                               | \$47.50                                                        |
| Tequila                                             | Casamigos Reposado                                                                                      | Casamigos Spirits Co.                                                    | 1L                               | \$52.50                                                        |
| Tequila                                             | Hornitos Plata                                                                                          | Beam Suntory                                                             | 1L                               | \$30.13                                                        |
| Tequila                                             | Patrón Silver                                                                                           | Bacardí USA                                                              | 1L                               | \$41.87                                                        |
| Mezcal                                              | Del Maguey Vida                                                                                         | Pernod Ricard                                                            | 1L                               | \$29.19                                                        |
| Whiskey                                             | Crown Royal                                                                                             | Diageo                                                                   | 1L                               | \$25.09                                                        |
| Whiskey                                             | High West Double Rye                                                                                    | Constellation Brands                                                     | 750 ML                           | \$24.00                                                        |
| Whiskey                                             | Jack Daniel's                                                                                           | Brown-Forman                                                             | 1L                               | \$28.79                                                        |
| Whiskey                                             | Jameson                                                                                                 | Pernod Ricard                                                            | 1L                               | \$27.66                                                        |
| Whiskey                                             | Skrewball                                                                                               | Infinium Spirits                                                         | 1L                               | \$29.99                                                        |
| Bourbon<br>Bourbon<br>Bourbon<br>Bourbon<br>Bourbon | Basil Hayden<br>Buffalo Trace<br>Jim Beam White Label<br>Knob Creek<br>Maker's Mark<br>Woodford Reserve | Beam Suntory Sazerac Beam Suntory Beam Suntory Beam Suntory Brown-Forman | 1L<br>1L<br>1L<br>1L<br>1L<br>1L | \$50.58<br>\$24.99<br>\$23.36<br>\$41.69<br>\$35.75<br>\$37.35 |