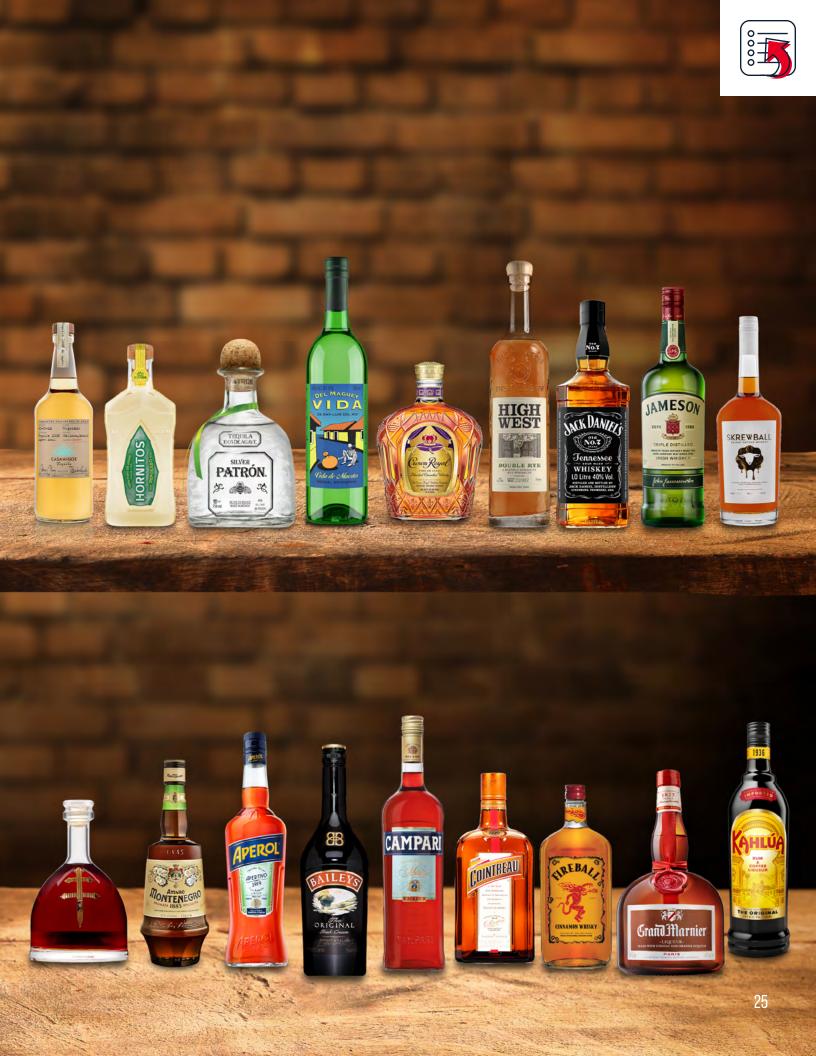

## **SPIRITS**

We have identified a list of deluxe and premium house pours in conjunction with a list of Core Menu items that are to be carried in all Levy venues.

We strive for a mix of high quality, trusted brands while incorporating on-trend brands experiencing strong growth to stay in tune with our guests' ever-changing tastes.

## CORE SPIRITS

| Category | Brand                          | Supplier             | Size   | NAP     |
|----------|--------------------------------|----------------------|--------|---------|
| Scotch   | Johnnie Walker Black           | Diageo               | 1L     | \$31.75 |
| Scotch   | The Balvenie Caribbean Cask 14 | William Grant & Sons | 750 ML | \$69.00 |
| Scotch   | The Glenlivet 12               | Pernod Ricard        | 1L     | \$45.92 |
| Cognac   | D'USSÉ                         | Bacardí USA          | 750 ML | \$38.19 |
| Liqueur  | Amaro Montenegro               | E. & J. Gallo        | 750 ML | \$28.00 |
| Liqueur  | Aperol                         | Campari USA          | 1L     | \$26.58 |
| Liqueur  | Baileys Irish Cream            | Diageo               | 1L     | \$28.16 |
| Liqueur  | Campari                        | Campari USA          | 1L     | \$33.56 |
| Liqueur  | Cointreau                      | Rémy Cointreau       | 1L     | \$36.77 |
| Liqueur  | Fireball                       | Sazerac              | 1L     | \$16.50 |
| Liqueur  | Grand Marnier                  | Campari USA          | 1L     | \$39.64 |
| Liqueur  | Kahlúa                         | Pernod Ricard        | 1L     | \$22.91 |