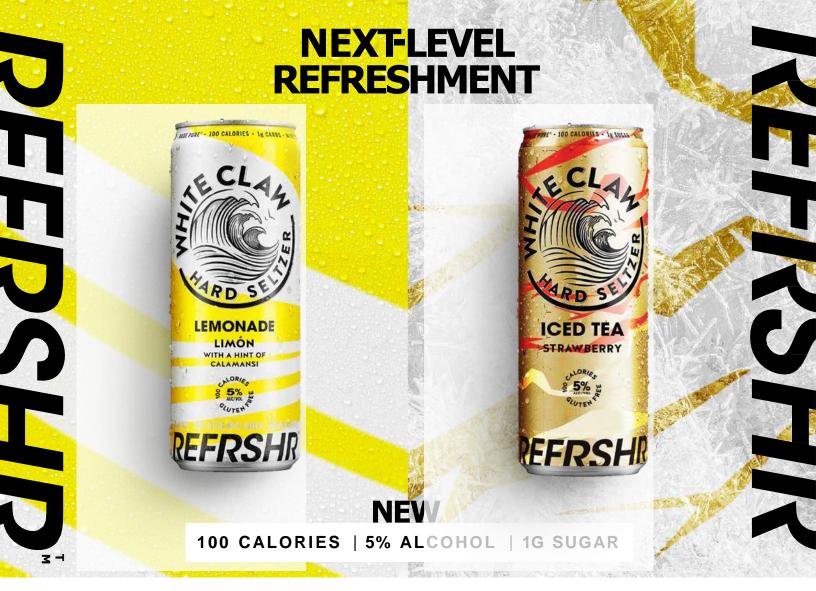

## Breakthrough Innovation From the #1 Hard Seltzer Brand.

White Claw® REFRSHR Lemonade is an entirely new take on Lemonade, with four unique and refreshing flavor combinations for consumers seeking something new & unique.

White Claw® REFRSHR Iced Tea is a fresh approach to iced tea, setting new standards for sessionability. Crafted with sustainably sourced brewed tea and certified by the Rainforest Alliance and delivers on just the right sweetness and tartness of natural iced tea.

## Iced Tea and Lemonade Segments Grow As Consumers Seek New Flavors

Lemonade and Iced Tea are emerging new sub-segments in Hard Seltzer. Combined, these sub-segments grew 130% in 2021 and accounted for 17% of Hard Seltzer.

## Hard Seltzer Consumers Want REFRSHR!

The super-premium design and unique flavors are strong purchase drivers among consumers.

84% of hard seltzer consumers agree that REFRSHR is a trendy and cool hard seltzer they want to share with friends.

8 out of 10 Hard Seltzer consumers agree that REFRSHR is a unique new product and expect it to taste great.