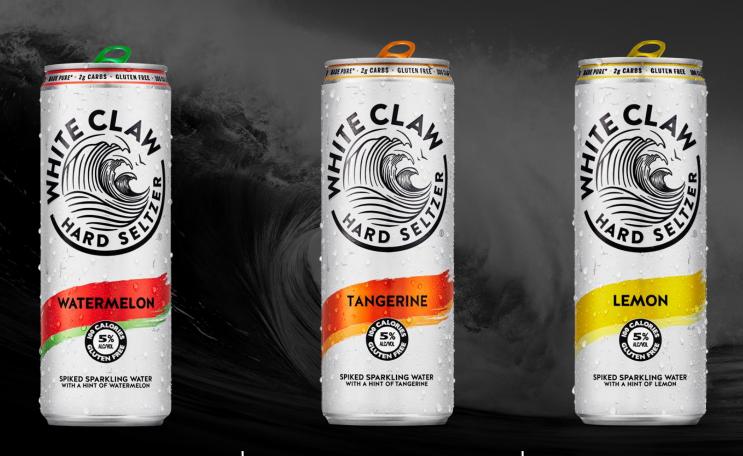

# WHITE CLAW® HARD SELTZER FLAVORS

The flavor is alcohol-infused sparkling water with a hint of watermelon, clean and refreshing to taste. You'll notice how natural it tastes, like biting into a fresh watermelon with a hint of the rind coming through.

Taste a splash of refreshing citrus that's a little more sweet than sour, embodying the delicate balance of biting into a fresh tangerine wedge – the natural flavors and juices coming through.

Crafted using only select varieties of lemon which are carefully handpicked to create this classic flavor. We use cold pressed zest from our lemons to release our juicy lemon aroma and taste — a fresh twist on your favorite flavor.