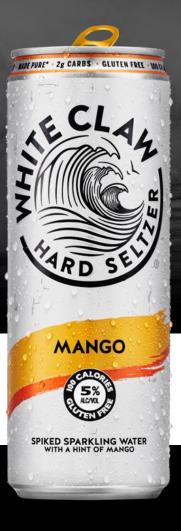

## WHITE CLAW® HARD SELTZER MANGO

**Appearance:** It's perfectly translucent, with just the right amount of carbonation.

**Aroma:** An authentic ripe, mango aroma.

**Taste:** You'll instantly taste the crisp mango flavor. It bursts with fresh flavor and is extremely sessionable.

**Finish:** Free of any artificial-like aftertaste, you'll experience an exceptionally crisp, clean finish.

Simply served, and best enjoyed with a can in hand.

A light, crisp taste with a pleasant combination of tart and sweet. Not too thin or watery, the refreshing flavor has a familiar hint of fruity, mouth-watering sweetness that leaves you wanting more.