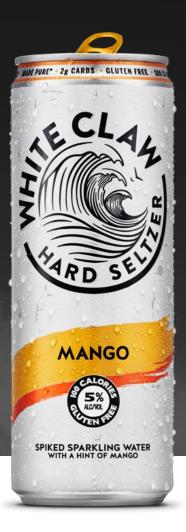

## WHITE CLAW® HARD SELTZER MANGO

**Appearance:** It's perfectly translucent, with just the right amount of carbonation.

**Aroma:** An authentic ripe, mango aroma.

**Taste:** You'll instantly taste the crisp mango flavor. It bursts with fresh flavor and is extremely sessionable.

**Finish:** Free of any artificial-like aftertaste, you'll experience an exceptionally crisp, clean finish.

Simply served, and best enjoyed with a can in hand.

A light, crisp taste with a pleasant combination of tart and sweet. Not too thin or watery, the refreshing flavor has a familiar hint of fruity, mouth-watering sweetness that leaves you wanting more.