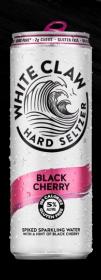

## WHITE CLAW® HARD SELTZER BLACK CHERRY

Appearance: Clear in color, just like seltzer water.

Aroma: A burst of natural, juicy dark cherry aroma.

**Taste:** A light, crisp taste with a pleasant combination of tart and sweet. Not too thin or watery, the refreshing flavor has a familiar hint of fruity, mouth-watering sweetness that leaves you wanting more.

**Finish:** You'll experience an exceptionally crisp, clean finish.

Simply served, and best enjoyed with a can in hand.

You'll instantly taste the crisp mango flavor. Free of any artificial-like aftertaste, White Claw Mango bursts with fresh flavor and is extremely sessionable.