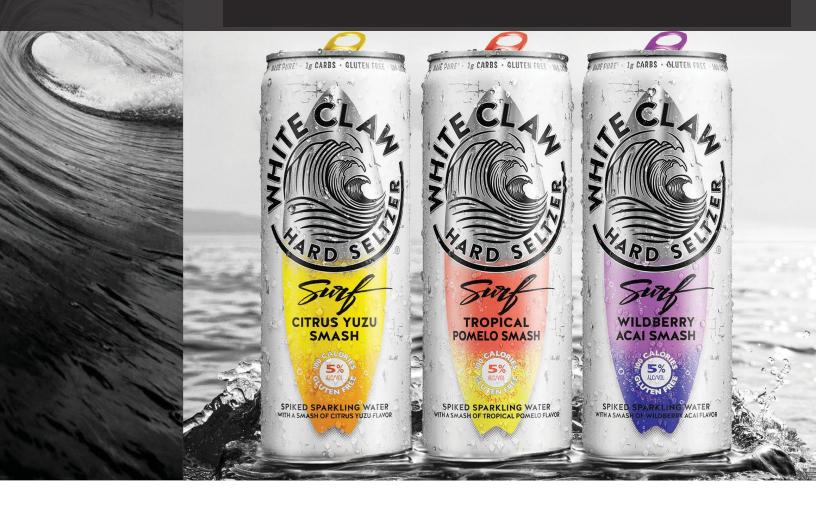

## White Claw® Surf Hard Seltzer Lineup

### CITRUS YUZU SMASH

Our signature juicy Lemon flavor combined with exotic Yuzu and a subtle blend of Citrus

## TROPICAL POMELO SMASH

Juicy Pomelo flavor blended with vibrant Citrus and a hint of Hibiscus

### WILDBERRY ACAI SMASH

Vibrant, sweet wild Berry flavor complemented by the tartness of Acai Berry