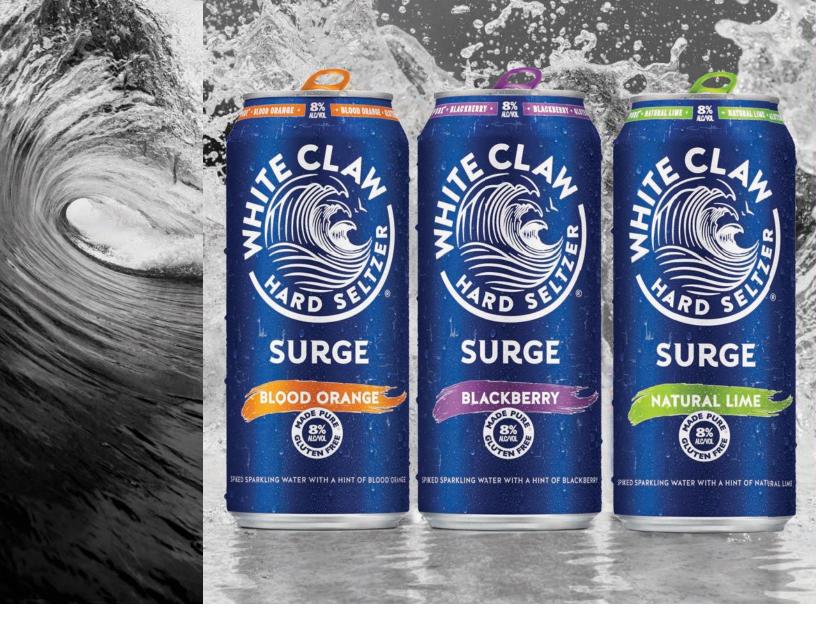

## Leading 16oz Single Serve SKUs

White Claw® Surge Blood Orange and Cranberry are the top 2 selling 16oz SKUs and sell faster than all Hard Seltzer Singles from competitors, regardless of size!<sup>2</sup>

## Introducing New White Claw® Surge Flavors

White Claw® consumers'
#1 request is for new flavors.
Introducing White Claw®
Surge 16oz Blackberry and
Natural Lime.

## **LEADING HIGH ABV HARD SELTZER**

**NEW FLAVOR** 

Blackberry 16oz

**SINGLE** 

SHIPPER/TRAY

**VIP 12090** 

**NEW FLAVOR** 

16oz

**SINGLE** 

SHIPPER/TRAY

**VIP 12080** 

Blood Orange 16oz

**SINGLE** 

SHIPPER/TRAY

**VIP 12060** 

Cranberry 16oz