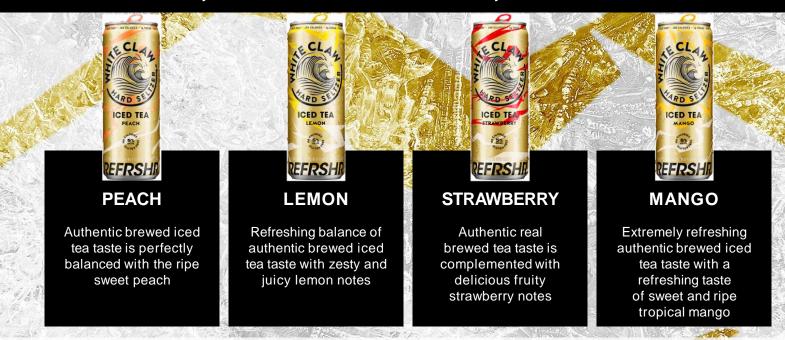

White Claw® REFRSHR Iced Tea is a fresh approach to iced tea, setting new standards for sessionability. Crafted with sustainably sourced brewed tea and certified by the Rainforest Alliance and delivers on just the right sweetness and tartness of natural iced tea.

#### Iced Tea Refreshed™

A fresh approach to iced tea, setting new standards for sessionability. Crafted with sustainably sourced brewed tea and certified by the Rainforest Alliance.