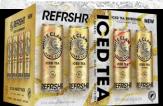

White Claw® REFRSHR Iced Tea is a fresh approach to iced tea, setting new standards for sessionability. Crafted with sustainably sourced brewed tea and certified by the Rainforest Alliance and delivers on just the right sweetness and tartness of natural iced tea.

## **Iced Tea Variety Pack**

#### Iced Tea Refreshed™

A fresh approach to iced tea, setting new standards for sessionability. Crafted with sustainably sourced brewed tea and certified by the Rainforest Alliance.

### **LAUNCH DISPLAY**

 Prioritize standalone REFRSHR displays with REFRSHR POS. Consider premium-priced displays including REFRSHR and Surf

STRAWBERRY ICED TEA

MANGO ICED TEA

**CARTON:** 

TRAY:

VIP CODE: 12900