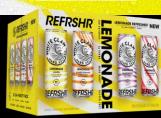

## Breakthrough Innovation From the #1 Hard Seltzer Brand.

White Claw® REFRSHR Lemonade is an entirely new take on Lemonade, with four unique and refreshing flavor combinations for consumers seeking something new & unique.

## **Lemonade Variety Pack**

#### Lemonade Refreshed™

An entirely new take on Lemonade, with four unique and refreshing flavor combinations