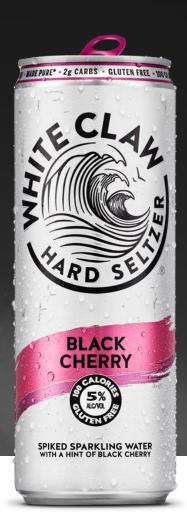

## WHITE CLAW® HARD SELTZER BLACK CHERRY

Appearance: Clear in color, just like seltzer water.

Aroma: A burst of natural, juicy dark cherry aroma.

**Taste:** A light, crisp taste with a pleasant combination of tart and sweet. Not too thin or watery, the refreshing flavor has a familiar hint of fruity, mouth-watering sweetness that leaves you wanting more.

**Finish:** You'll experience an exceptionally crisp, clean finish.

Simply served, and best enjoyed with a can in hand.

You'll instantly taste the crisp mango flavor. Free of any artificial-like aftertaste, White Claw Mango bursts with fresh flavor and is extremely sessionable.