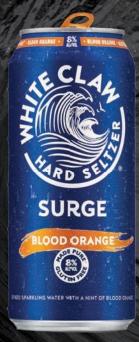

## Leading 16oz Single Serve SKUs

White Claw® Surge Blood Orange and Cranberry are the top 2 selling 16oz SKUs and sell faster than all Hard Seltzer Singles from competitors, regardless of size!<sup>2</sup>

**SINGLE** 

SHIPPER/TRAY

**VIP 12080** 

Blood Orange 16oz

**SINGLE** 

SHIPPER/TRAY

**VIP 12060** 

Cranberry 16oz