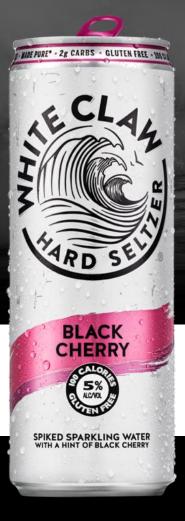

## WHITE CLAW® HARD SELTZER BLACK CHERRY

Appearance: Clear in color, just like seltzer water.

Aroma: A burst of natural, juicy dark cherry aroma.

**Taste:** A light, crisp taste with a pleasant combination of tart and sweet. Not too thin or watery, the refreshing flavor has a familiar hint of fruity, mouth-watering sweetness that leaves you wanting more.

**Finish:** You'll experience an exceptionally crisp, clean finish.

Simply served, and best enjoyed with a can in hand.

You'll instantly taste the crisp mango flavor. Free of any artificial-like aftertaste, White Claw Mango bursts with fresh flavor and is extremely sessionable.