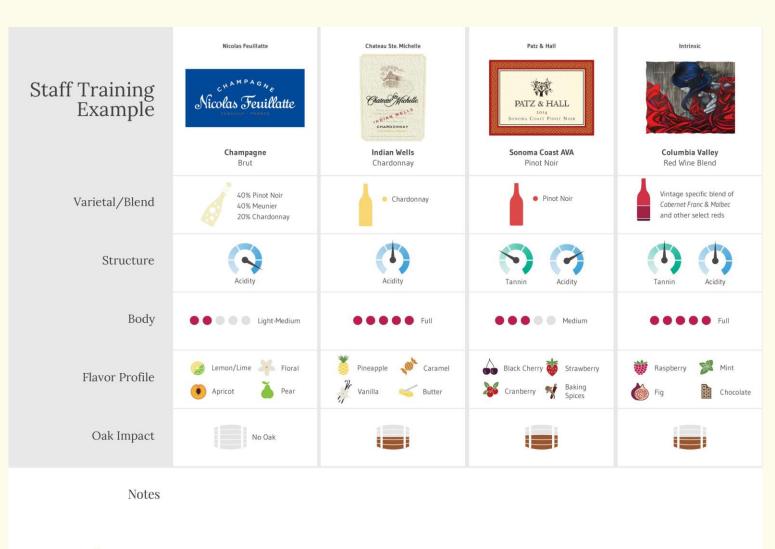

## Infographics

- Infographic depictions of wines to create a powerful waitstaff training tool
- Exclusive to SMWE
- Built from a master sommelier and our wine education team
- Visual learning opportunity making wine much more approachable
- Fun menu design opportunities for replacing tasting notes with infographics