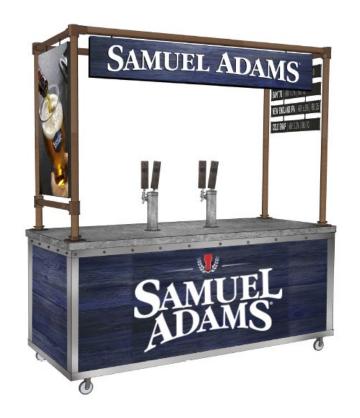

## **PORTABLE VENUE ASSETS**

## LARGER VENUE ASSETS

MOBILITY PRODUCTS FOR THE LAST MILE

Fabricated Truly can supported above serving area Holds up to 15 gallons of beverages (three, five-gallon kegs) Insulated trailer TRULY Lemon slice with optional wheels, spokes