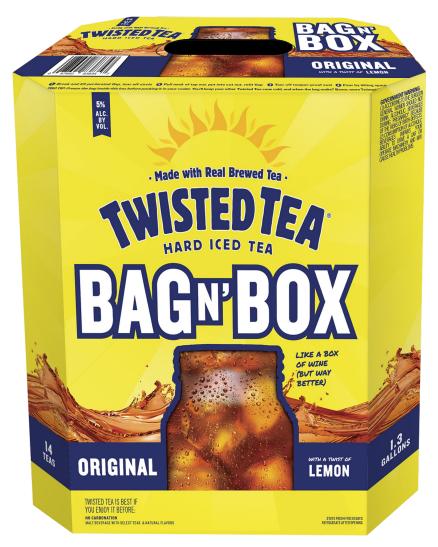

## **Twisted Tea Bag In A Box**

Bag in a Box is great for venues, especially with draft capabilities are limited.

Excellent pour cost, great for mixology, and a unique offering that provides the "draft beer experience" without having to deal with the complexities and costs of a draft system

**Simple Serve:** Fill a cup with ice and fill to the top with Twisted Tea

- "TWISKEY" TWISTED TEA AND A SHOT OF WHISKEY
- "HONEY TWEA" TWISTED TEA AND JACK DANIELS HONEY
- "TWISTED CADDY" TWISTED TEA AND DEEP EDDY LEMON