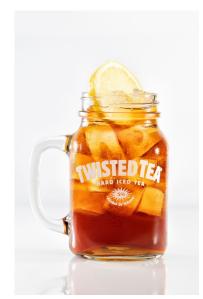

## Twisted Tea Souvenir Cups + Truly Fishbowls

- Buy a Twisted Tea or Truly and keep the 22oz Acrylic Mason Jar or 30oz Fishbowl
- \$1-\$2 off for refills
- Eco-friendly and reduces trash