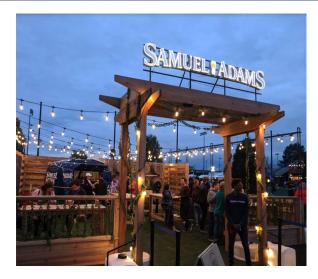

Surprisingly fun way to enjoy the delicious refreshment of Truly Hard Seltzer!

5% alc./vol., 80 calories, 12g sugar per sleeve, Gluten Free

Available Spring and Summer

#### Win a Trip to Munich Oktoberfest



- Simple QR Code Program
- We handle backend work and award prizes & trip winners

#### **Shot & A Beer Hitchhikers**



#### **\$5 Rebate Programs**



- Simple QR Code Program
- Get a \$5 rebate when purchasing \$10 of food and beer
- Drives incremental purchases and provides value to customer

## Twisted Tea Souvenir Cups + Truly Fishbowls

- Buy a Twisted Tea or Truly and keep the 22oz Acrylic Mason Jar or 30oz Fishbowl
- \$1-\$2 off for refills
- Eco-friendly and reduces trash





## **PORTABLE VENUE ASSETS**













## BBC · E S T D . 1984 ·

## LARGER VENUE ASSETS

















MOBILITY PRODUCTS FOR THE LAST MILE





Fabricated Truly can supported above serving area Holds up to 15 gallons of beverages (three, five-gallon kegs) Insulated trailer TRULY Lemon slice with optional wheels, spokes

2019 Coaster Cycles Experiential Marketing Highlights Video

COASTERCYCLES.COM

CTS FOR THE LAST MILE



## **BUILD YOUR OWN TRULY BAR**

Build your own drink with Truly Wild Berry draft (or cans) and different garnish or mixer options

### Garnish Ideas:

- Truly infused watermelon chunks or berries
- Truly infused boba pearls
- Rose little red corvette
- Flavored sugar rim
- Herbs (Basil, Mint, etc.)
- Sugarcane Swizzle Sticks

## A TRULY TWISTED COCKTAIL BAR

featuring
TRULY HARD SELTZER



THE HOLIDAY BUZZ

Truly Wild Berry • Deep Eddy Lemon Vodka
Cranberry