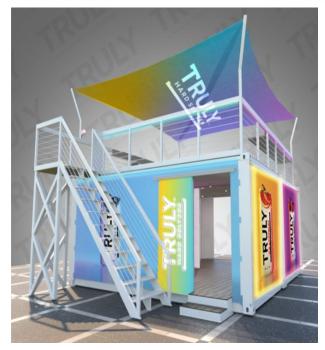

## **PORTABLE VENUE ASSETS**

## LARGER VENUE ASSETS

MOBILITY PRODUCTS FOR THE LAST MILE

Fabricated Truly can supported above serving area Holds up to 15 gallons of beverages (three, five-gallon kegs) Insulated trailer TRULY Lemon slice with optional wheels, spokes