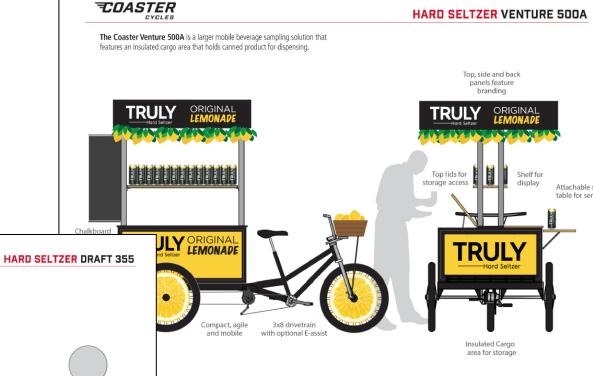

## **PORTABLE VENUE ASSETS**

## LARGER VENUE ASSETS

MOBILITY PRODUCTS FOR THE LAST MILE

Fabricated Truly can supported above serving area Holds up to 15 gallons of beverages (three, five-gallon kegs) Insulated trailer TRULY Lemon slice with optional wheels, spokes

2019 Coaster Cycles Experiential Marketing Highlights Video

COASTERCYCLES.COM

CTS FOR THE LAST MILE