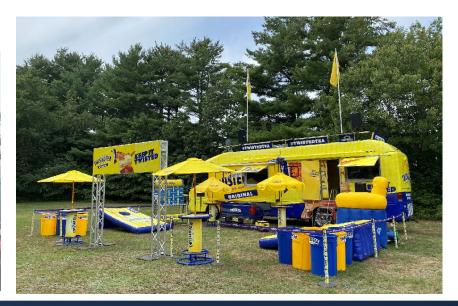

## **PORTABLE VENUE ASSETS**

## LARGER VENUE ASSETS

MOBILITY PRODUCTS FOR THE LAST MILE

Fabricated Truly can supported above serving area Holds up to 15 gallons of beverages (three, five-gallon kegs) Insulated trailer TRULY Lemon slice with optional wheels, spokes