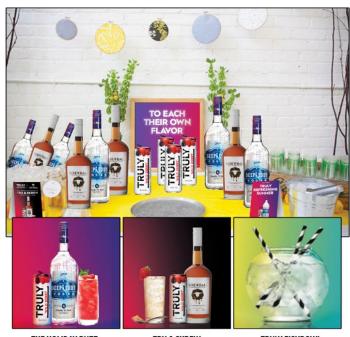

## **BUILD YOUR OWN TRULY BAR**

Build your own drink with Truly Wild Berry draft (or cans) and different garnish or mixer options

### Garnish Ideas:

- Truly infused watermelon chunks or berries
- Truly infused boba pearls
- Rose little red corvette
- Flavored sugar rim
- Herbs (Basil, Mint, etc.)
- Sugarcane Swizzle Sticks

## A TRULY TWISTED COCKTAIL BAR

featuring
TRULY HARD SELTZER

THE HOLIDAY BUZZ

Truly Wild Berry • Deep Eddy Lemon Vodka
Cranberry Juice • Mint Sprig
Muddled Raspberries

Truly Wild Berry • Skrewball Peanut Butt Whiskey • Strawberry Garnish

TRULY FISHBOWL

Truly Draft • Floater of Liquo