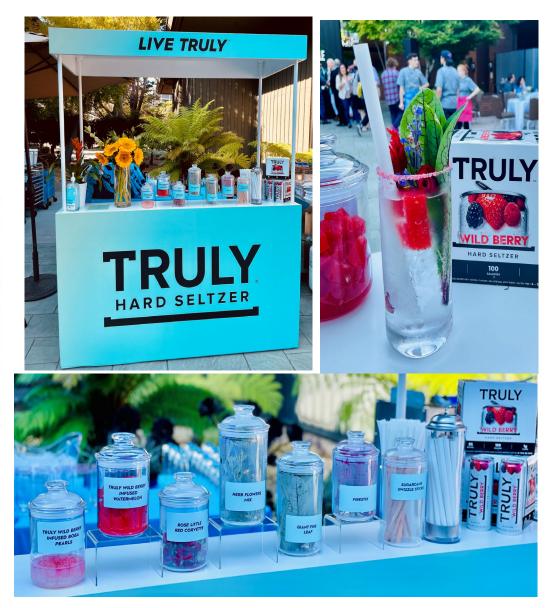

## **BUILD YOUR OWN TRULY BAR**

Build your own drink with Truly Wild Berry draft (or cans) and different garnish or mixer options

### Garnish Ideas:

- Truly infused watermelon chunks or berries
- Truly infused boba pearls
- Rose little red corvette
- Flavored sugar rim
- Herbs (Basil, Mint, etc.)
- Sugarcane Swizzle Sticks