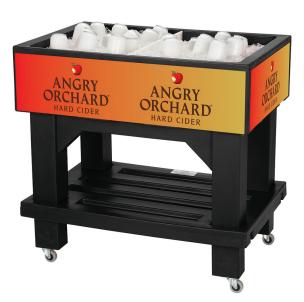

## Twisted Tea Souvenir Cups + Truly Fishbowls

- Buy a Twisted Tea or Truly and keep the 22oz Acrylic Mason Jar or 30oz Fishbowl
- \$1-\$2 off for refills
- Eco-friendly and reduces trash