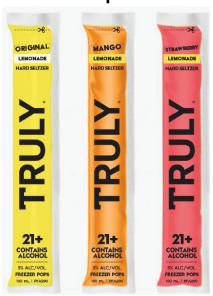

## Truly Lemonade Freeze Pops

## Surprisingly fun way to enjoy the delicious refreshment of Truly Hard Seltzer!

5% alc./vol., 80 calories, 12g sugar per sleeve, Gluten Free

Available Spring and Summer