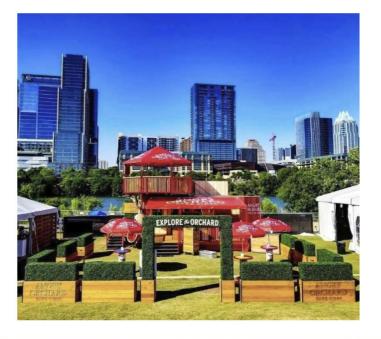

ingly fun way to enjoy the delicious refreshment of Truly Hard Seltzer!

5% alc./vol., 80 calories, 12g sugar per sleeve, Gluten Free

Available Spring and Summer

#### Win a Trip to Munich Oktoberfest



- Simple QR Code Program
- We handle backend work and award prizes & trip winners

#### **Shot & A Beer Hitchhikers**



#### **\$5 Rebate Programs**



- Simple QR Code Program
- Get a \$5 rebate when purchasing \$10 of food and beer
- Drives incremental purchases and provides value to customer

## Twisted Tea Souvenir Cups + Truly Fishbowls

- Buy a Twisted Tea or Truly and keep the 22oz Acrylic Mason Jar or 30oz Fishbowl
- \$1-\$2 off for refills
- Eco-friendly and reduces trash





## **PORTABLE VENUE ASSETS**













## BBC · E S T D . 1984 ·

## LARGER VENUE ASSETS

















MOBILITY PRODUCTS FOR THE LAST MILE





Fabricated Truly can supported above serving area Holds up to 15 gallons of beverages (three, five-gallon kegs) Insulated trailer TRULY Lemon slice with optional wheels, spokes

2019 Coaster Cycles Experiential Marketing Highlights Video

COASTERCYCLES.COM

CTS FOR THE LAST MILE



## **BUILD YOUR OWN TRULY BAR**

Build your own drink with Truly Wild Berry draft (or cans) and different garnish or mixer options

### Garnish Ideas:

- Truly infused watermelon chunks or berries
- Truly infused boba pearls
- Rose little red corvette
- Flavored sugar rim
- Herbs (Basil, Mint, etc.)
- Sugarcane Swizzle Sticks

## A TRULY TWISTED COCKTAIL BAR

featuring
TRULY HARD SELTZER



THE HOLIDAY BUZZ

Truly Wild Berry • Deep Eddy Lemon Vodka
Cranberry Juice •