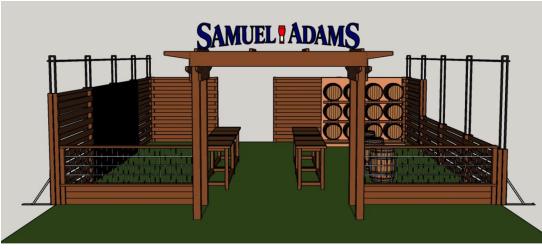

urprisingly fun way to enjoy the delicious refreshment of Truly Hard Seltzer!

5% alc./vol., 80 calories, 12g sugar per sleeve, Gluten Free

Available Spring and Summer

#### Win a Trip to Munich Oktoberfest



- Simple QR Code Program
- We handle backend work and award prizes & trip winners

#### **Shot & A Beer Hitchhikers**



#### **\$5 Rebate Programs**



- Simple QR Code Program
- Get a \$5 rebate when purchasing \$10 of food and beer
- Drives incremental purchases and provides value to customer

## Twisted Tea Souvenir Cups + Truly Fishbowls

- Buy a Twisted Tea or Truly and keep the 22oz Acrylic Mason Jar or 30oz Fishbowl
- \$1-\$2 off for refills
- Eco-friendly and reduces trash





## **PORTABLE VENUE ASSETS**













## BBC · E S T D . 1984 ·

## LARGER VENUE ASSETS

















MOBILITY PRODUCTS FOR THE LAST MILE





Fabricated Truly can supported above serving area Holds up to 15 gallons of beverages (three, five-gallon kegs) Insulated trailer TRULY Lemon slice with optional wheels, spokes

2019 Coaster Cycles Experiential Marketing Highlights Video

COASTERCYCLES.COM

CTS FOR THE LAST MILE



## **BUILD YOUR OWN TRULY BAR**

Build your own drink with Truly Wild Berry draft (or cans) and different garnish or mixer options

### Garnish Ideas:

- Truly infused watermelon chunks or berries
- Truly infused boba pearls
- Rose little red corvette
- Flavored sugar rim
- Herbs (Basil, Mint, etc.)
- Sugarcane Swizzle Sticks

## A TRULY TWISTED COCKTAIL BAR

featuring
TRULY HARD SELTZER



THE HOLIDAY BUZZ

Truly Wild Berry • Deep Eddy Lemon Vodka
Cranberry J