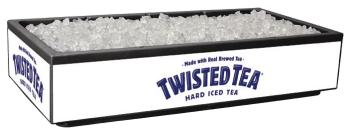

## Twisted Tea Souvenir Cups + Truly Fishbowls

- Buy a Twisted Tea or Truly and keep the 22oz Acrylic Mason Jar or 30oz Fishbowl
- \$1-\$2 off for refills
- Eco-friendly and reduces trash