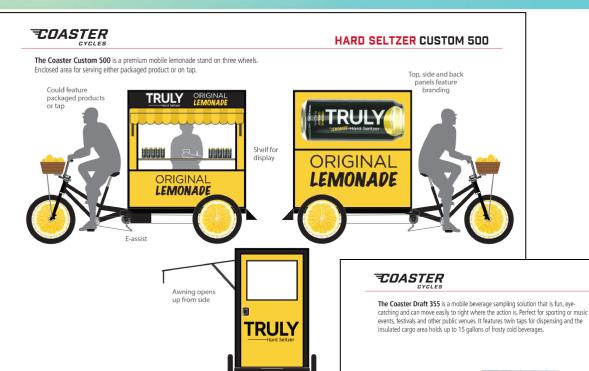

## LARGER VENUE ASSETS

MOBILITY PRODUCTS FOR THE LAST MILE

Fabricated Truly can supported above serving area Holds up to 15 gallons of beverages (three, five-gallon kegs) Insulated trailer TRULY Lemon slice with optional wheels, spokes

2019 Coaster Cycles Experiential Marketing Highlights Video

COASTERCYCLES.COM

CTS FOR THE LAST MILE