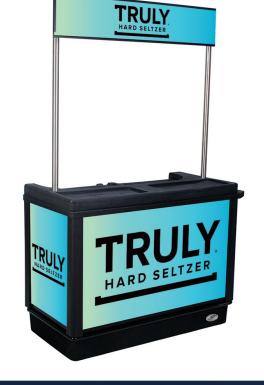

*VENUE PROGRAMMING**

## Truly Lemonade Freeze Pops



## Surprisingly fun way to enjoy the delicious refreshment of Truly Hard Seltzer!

5% alc./vol., 80 calories, 12g sugar per sleeve, Gluten Free

Available Spring and Summer

#### Win a Trip to Munich Oktoberfest



- Simple QR Code Program
- We handle backend work and award prizes & trip winners

#### **Shot & A Beer Hitchhikers**



#### **\$5 Rebate Programs**



- Simple QR Code Program
- Get a \$5 rebate when purchasing \$10 of food and beer
- Drives incremental purchases and provides value to customer

## Twisted Tea Souvenir Cups + Truly Fishbowls

- Buy a Twisted Tea or Truly and keep the 22oz Acrylic Mason Jar or 30oz Fishbowl
- \$1-\$2 off for refills
- Eco-friendly and reduces trash





## **PORTABLE VENUE ASSETS**













## BBC · E S T D . 1984 ·

## LARGER VENUE ASSETS

















MOBILITY PRODUCTS FOR THE LAST MILE





Fabricated Truly can supported above serving area Holds up to 15 gallons of beverages (three, five-gallon kegs) Insulated trailer TRULY Lemon slice with optional wheels, spokes

2019 Coaster Cycles Experiential Marketing Highlights Video

COASTERCYCLES.COM

CTS FOR THE LAST MILE



## **BUILD YOUR OWN TRULY BAR**

Build your own drink with Truly Wild Berry draft (or cans) and different garnish or mixer options

### Garnish Ideas:

- Truly infused watermelon chunks or berries
- Truly infused boba pearls
- Rose little red corvette
- Flavored sugar rim
- Herbs (Basil, Mint, etc.)
- Sugarcane Swizzle Sticks

## A TRULY TWISTED COCKTAIL BAR

featuring
TRULY HARD SELTZER



THE HOLIDAY