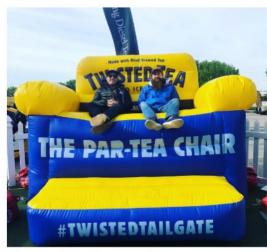

prisingly fun way to enjoy the delicious refreshment of Truly Hard Seltzer!

5% alc./vol., 80 calories, 12g sugar per sleeve, Gluten Free

Available Spring and Summer

#### Win a Trip to Munich Oktoberfest



- Simple QR Code Program
- We handle backend work and award prizes & trip winners

#### **Shot & A Beer Hitchhikers**



#### **\$5 Rebate Programs**



- Simple QR Code Program
- Get a \$5 rebate when purchasing \$10 of food and beer
- Drives incremental purchases and provides value to customer

## Twisted Tea Souvenir Cups + Truly Fishbowls

- Buy a Twisted Tea or Truly and keep the 22oz Acrylic Mason Jar or 30oz Fishbowl
- \$1-\$2 off for refills
- Eco-friendly and reduces trash





## **PORTABLE VENUE ASSETS**













## BBC · E S T D . 1984 ·

## LARGER VENUE ASSETS

















MOBILITY PRODUCTS FOR THE LAST MILE





Fabricated Truly can supported above serving area Holds up to 15 gallons of beverages (three, five-gallon kegs) Insulated trailer TRULY Lemon slice with optional wheels, spokes

2019 Coaster Cycles Experiential Marketing Highlights Video

COASTERCYCLES.COM

CTS FOR THE LAST MILE



## **BUILD YOUR OWN TRULY BAR**

Build your own drink with Truly Wild Berry draft (or cans) and different garnish or mixer options

### Garnish Ideas:

- Truly infused watermelon chunks or berries
- Truly infused boba pearls
- Rose little red corvette
- Flavored sugar rim
- Herbs (Basil, Mint, etc.)
- Sugarcane Swizzle Sticks

## A TRULY TWISTED COCKTAIL BAR

featuring
TRULY HARD SELTZER



THE HOLIDAY BUZZ

Truly Wild Berry • Deep Eddy Lemon Vodka
Cranberry Jui