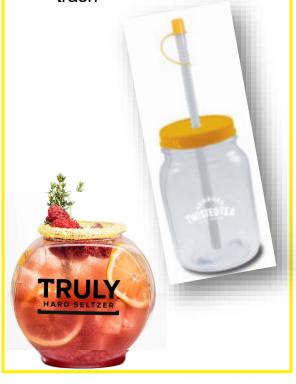

## Twisted Tea Souvenir Cups + Truly Fishbowls

- Buy a Twisted Tea or Truly and keep the 22oz Acrylic Mason Jar or 30oz Fishbowl
- \$1-\$2 off for refills
- Eco-friendly and reduces trash