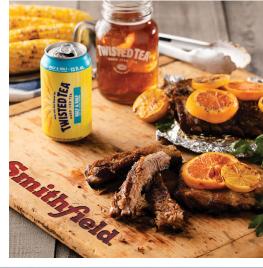

## **Twisted Tea Bag In A Box**

Bag in a Box is great for venues, especially with draft capabilities are limited.

Excellent pour cost, great for mixology, and a unique offering that provides the "draft beer experience" without having to deal with the complexities and costs of a draft system

**Simple Serve:** Fill a cup with ice and fill to the top with Twisted Tea

- "TWISKEY" TWISTED TEA AND A SHOT OF WHISKEY
- "HONEY TWEA" TWISTED TEA AND JACK DANIELS HONEY
- "TWISTED CADDY" TWISTED TEA AND DEEP EDDY LEMON