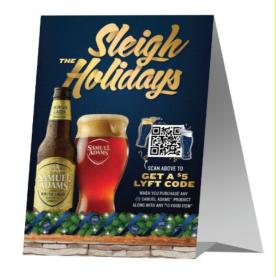

#### **\$5 Rebate Programs**

- Simple QR Code Program
- Get a \$5 rebate when purchasing \$10 of food and beer
- Drives incremental purchases and provides value to customer