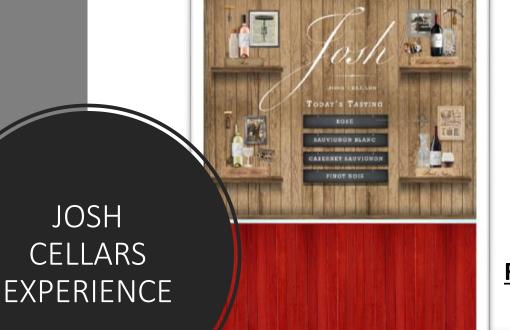

# Have a Josh Cellars experience at your Levy Location!

JOSH

**CELLARS** 

Two build-out's of the Josh Cellars "Garage" where guests can relax and interact with a fun wine brand they love

Pending location, we can alter the size of the bar, please reach out to alexis. Sarantinos@deutschfamily.com with questions.

#### **Recommended Application:** Wine Type:

All inclusive

11.3ft

Josh Cellars- Chardonnay, Cabernet Sauvignon, Pinot Grigio, Sauvignon Blanc, Rose, Prosecco, Prosecco Rose, Pinot Noir, Merlot, Red Blend