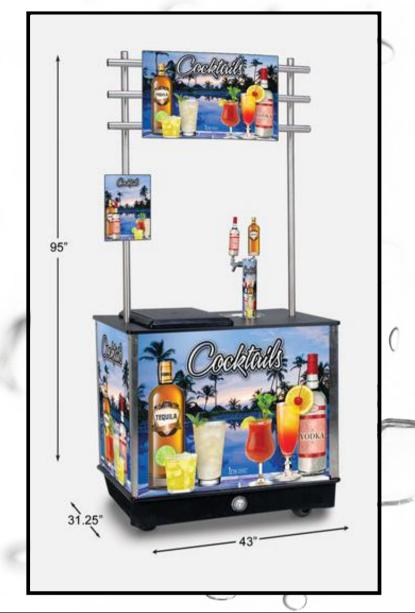

## PORTABLE CABINETS

This custom-designed cabinet is an eye-catching and simple way to house and dispense cocktails, frozen cocktails, wines and beer on tap in one convenient indoor- and outdoor-friendly design. The entire system is portable and can be locked and secured when not in use.

- System includes two cabinets that lock together or can operate independntly and can be customized to your needs, to serve any combination of frozen beverages and wine, beer and cocktails on tap
- Matching front bars also available
- Built on heavy duty casters for easy portability
- Shelves and speed racks to hold cups and add-a-shot bottles
- Dry-erase flavor signs above each faucet for labeling drinks
- Easy installation, no electricity required