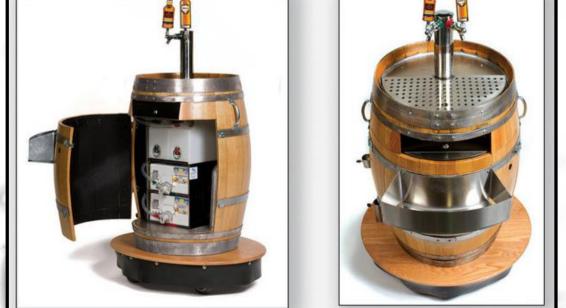

Crank up the fun factor and the profits with this ready-to-party barrel design. Features dual-flavored dispensing delivery for greater variety in a small space.

- User-friendly operation and easy portability
- Greater portion and quality control
- No electricity required
- Speed rack for cups and add-a-shot bottles
- Locking security doors
- Umbrella for customizable branding and shade in outdoor venues
- Add custom graphics to POS menus
- Comes with 8.5x11 POS snap frame that mounts on umbrella pole for easy install/removal
- Add custom graphics to POS menus and barrel
- AVAILABLE: custom tap handles. Ask us how!