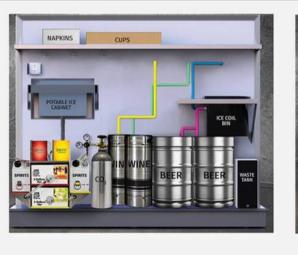

## PORTABLE CABINETS

This custom-designed cabinet is an eye-catching and simple way to house and dispense cocktails, frozen cocktails, wines and beer on tap in one convenient indoor- and outdoor-friendly design. The entire system is portable and can be locked and secured when not in use.

- System includes two cabinets that lock together or can operate independntly and can be customized to your needs, to serve any combination of frozen beverages and wine, beer and cocktails on tap
- Matching front bars also available
- Built on heavy duty casters for easy portability
- Shelves and speed racks to hold cups and add-a-shot bottles
- Dry-erase flavor signs above each faucet for labeling drinks
- Easy installation, no electricity required