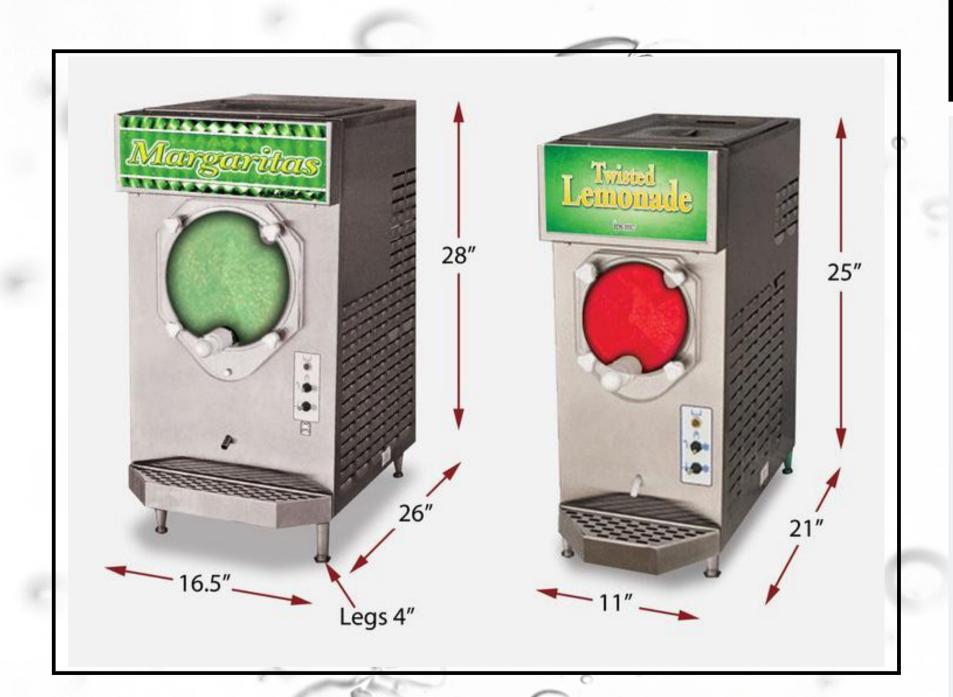

## FROZEN BEVERAGE MACHINES

Let's make some noise for frozen beverage blenders without the noisy blenders! With frozen beverage machines, there's no blending and no manual top-loading – just fresh drinks fast. A push of the refill button keeps perfectly calibrated frozen cocktails flowing and crowds moving.

- High-production up to 115 or 130 ten oz. drinks per hour
- Lighted flavor sign draws attention and sales
- Stand-by switch refrigerates mix overnight
- Optional auto-feed eliminates need to top load (recommended)

#### **MODEL 137**

- Large cylinder accommodates large servings
- 12-quart cylinder, 12-quart hopper

#### **MODEL 117**

- Compact size saves valuable counter space
- 3.5 quart cylinder, 12-quart hopper