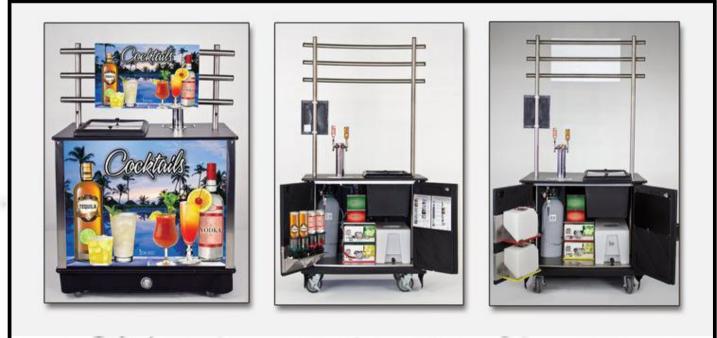

## PORTABLE CABINETS

This custom-designed cabinet is an eye-catching and simple way to house and dispense cocktails, frozen cocktails, wines and beer on tap in one convenient indoor- and outdoor-friendly design. The entire system is portable and can be locked and secured when not in use.

- System includes two cabinets that lock together or can operate independntly and can be customized to your needs, to serve any combination of frozen beverages and wine, beer and cocktails on tap
- Matching front bars also available
- Built on heavy duty casters for easy portability
- Shelves and speed racks to hold cups and add-a-shot bottles
- Dry-erase flavor signs above each faucet for labeling drinks
- Easy installation, no electricity required