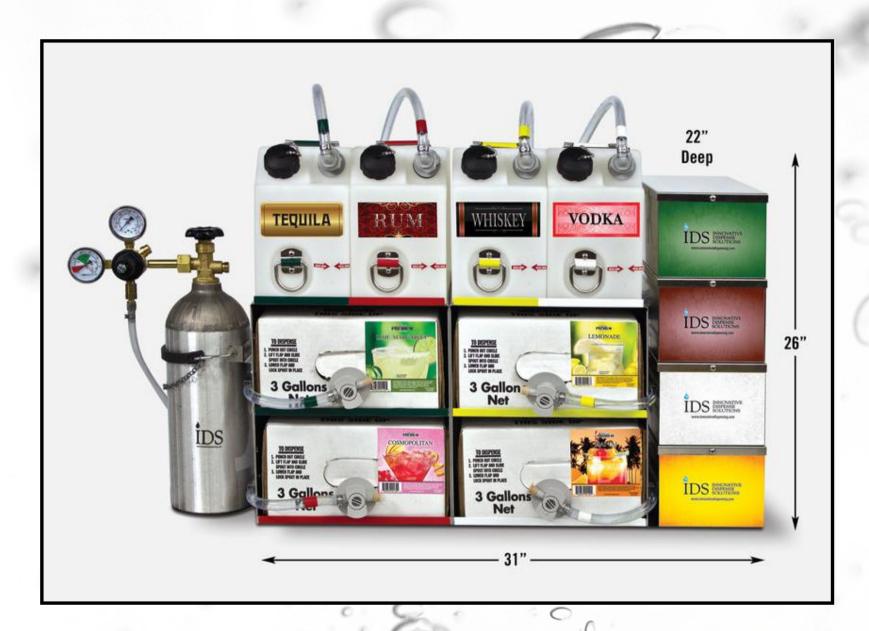

## 4 FLAVOR STATIONARY DISPENSER

Four? Or even more? We can build custom dispensers with as many faucets and spirit container options as you want! With C02 powered dispense system, no electricity is required. Calibrate to any desired ratio setting.

- Speed of service: 5-second drink vs. 30-second handmade drink
- Portion control: mix & alcohol amounts calibrated to desired ratios
- Quality control: greater consistency
- Incremental points of distribution
- Small footprint: install in front or back of house
- User-friendly: just load BIBs, spirits and GO!
- Branded draft tower and tap handles draw attention