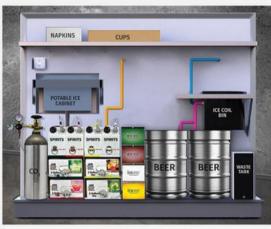

## PORTABLE BEVERAGE WALL

Just roll in this portable, attractive beverage wall and start serving nearly any combination of cocktails, wine and beer on tap. Optional matching front bar adds the extra touch for convenience and premium quality experience.

- User-friendly operation and easy portability
- Customizable flavor signs above faucets
- Greater portion and quality control
- No electricity required for operation. Outlet required for signage.
- Insulated flush mounted potable ice cabinet
- Dry goods storage shelf
- Drainers, speed racks and POS shelves
- Choose from copper or stainless trim
- Three 120" coils in ice bath
- Waste tank for ice melt and drainage