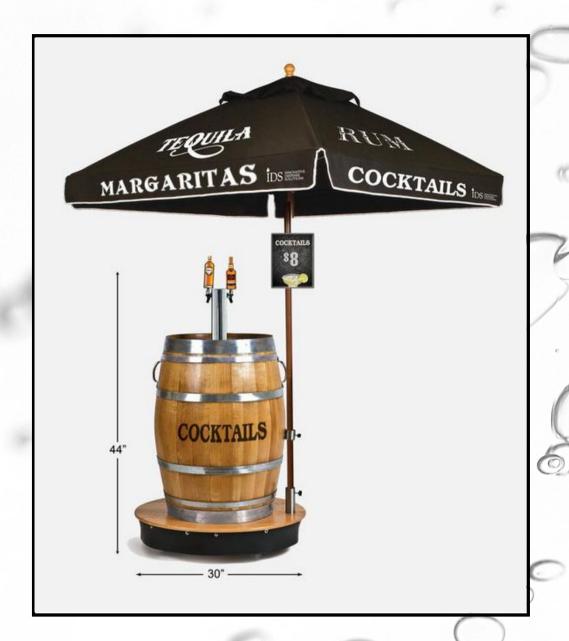

Crank up the fun factor and the profits with this ready-to-party barrel design. Features dual-flavored dispensing delivery for greater variety in a small space.

- User-friendly operation and easy portability
- Greater portion and quality control
- No electricity required
- Speed rack for cups and add-a-shot bottles
- Locking security doors
- Umbrella for customizable branding and shade in outdoor venues
- Add custom graphics to POS menus
- Comes with 8.5x11 POS snap frame that mounts on umbrella pole for easy install/removal
- Add custom graphics to POS menus and barrel
- AVAILABLE: custom tap handles. Ask us how!

Double the fun of our single barrel dispenser with this rolling system that also features a handy 50# insulated ice well. Features dual-flavored dispensing.

- User-friendly operation and easy portability
- Greater portion and quality control
- No electricity required
- Speed rack for cups and add-a-shot bottles
- Locking security doors
- Umbrella for customizable branding and shade in outdoor venues
- Add custom graphics to POS menus
- Comes with 8.5x11 POS snap frame that mounts on umbrella pole for easy install/removal
- Add custom graphics to POS menus and barrel
- AVAILABLE: custom tap handles. Ask us how!