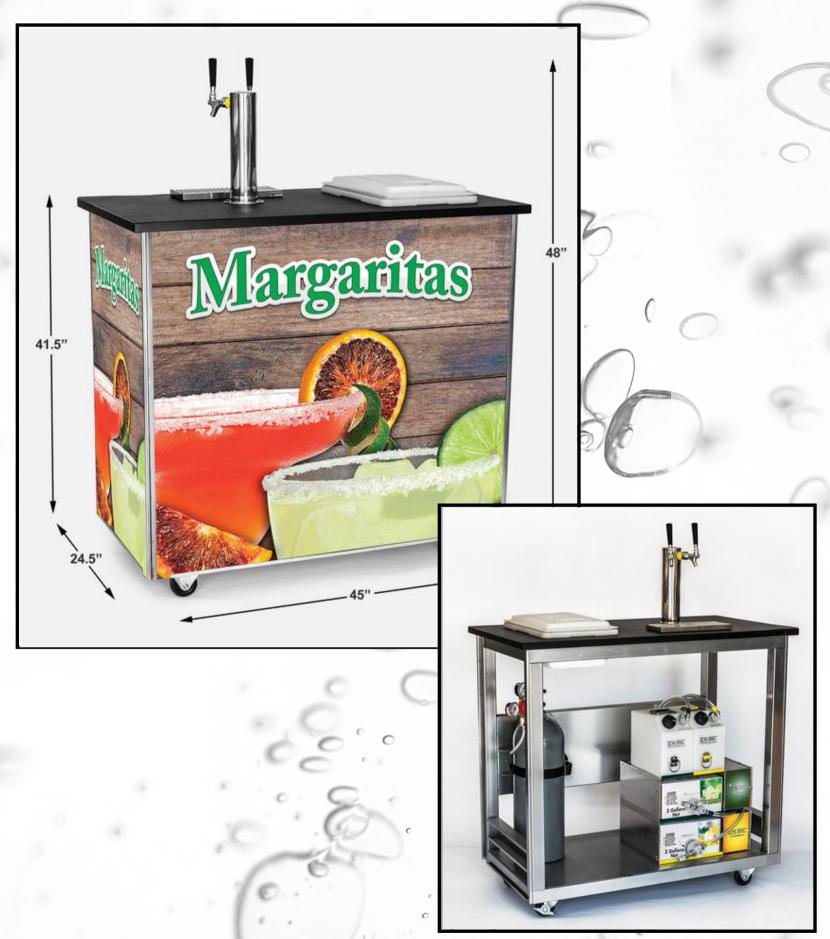

## SINGLE FLAVOR STATIONARY DISPENSER

Choose from single, double or up to six flavored dispensers with multiple faucet and spirit container options. With C02 powered dispense system, no electricity is required. Calibrate to any desired ratio setting.

- Speed of service: 5-second drink vs. 30-second handmade drink
- Portion control: mix & alcohol amounts calibrated to desired ratios
- Quality control: greater consistency
- Incremental points of distribution
- Small footprint: install in front or back of house
- User-friendly: just load BIBs, spirits and GO!
- Branded draft tower and tap handles draw attention