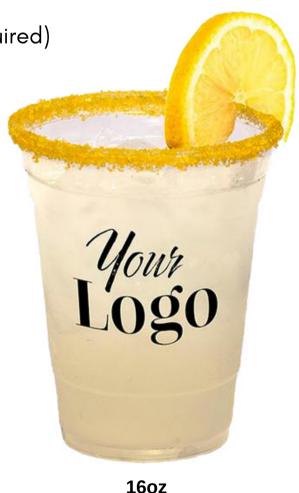

# PRE-RIMMED. FOR THE WIN.

Let's get this party started - a whole lot quicker and with a lot less mess. Fusion Seasonings™ pre-rimmed cocktail cups allow for an elevated guest experience with no hands-on prep needed. Cheers to a better, cleaner, safer solution!

- 9 core rim seasonings & various cup sizes available
- Increased sanitary safety
- Premium product with no extra labor cost
- No messy spillage on countertop
- Choose from non-branded or customized with logo
- Custom rim seasonings/colors available! (minimum required)

NOTE: CUPS MUST BE STORED AT 81°F OR COOLER

**CASE QUANTITIES** 12/16oz: 1000 per case

20/24oz: 600 per case 30oz: 300 per case

9 core rim seasoning flavors: lime sugar • lemon ginger sugar • meyer lemon sugar • classic lime salt • tamarind salt • mango chili salt • chili lime salt • strawberry lime salt • grapefruit salt