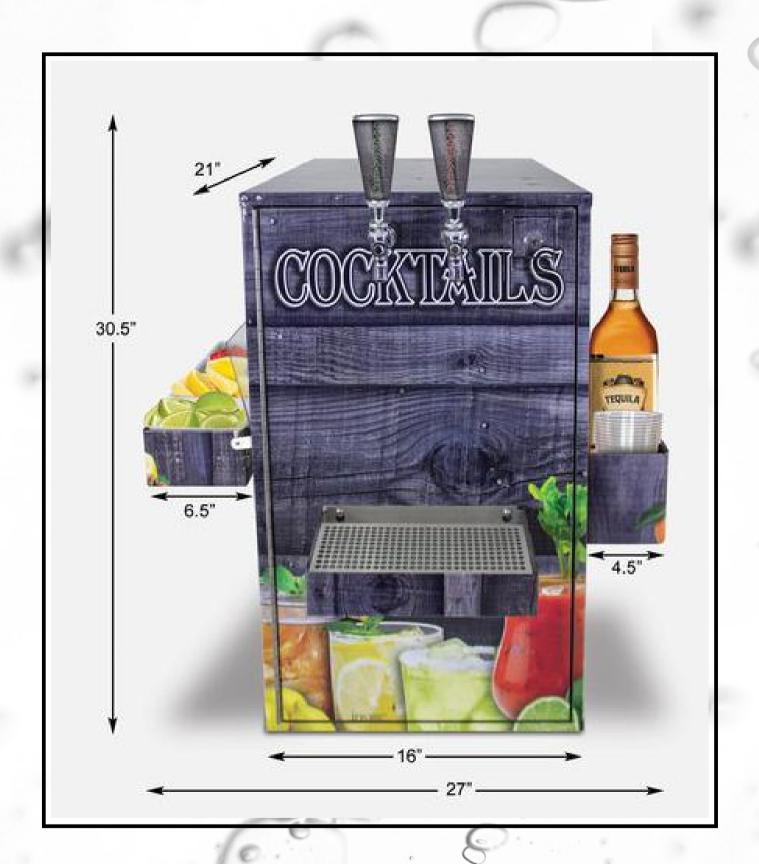

## PARTY CUBE DISPENSER

Stir up a lot of excitement without a lot of space when you offer cocktails from the party cube! Dual flavor dispensers with interchangeable tap handle graphic inserts give you flexibility and variety.

- Speed of service: 5-second drink vs. 30-second handmade drink
- Removable garnish and drip trays
- Removable cups and add-a-shot bracket
- No electricity required
- Portion and quality control
- Small footprint
- Ergonomic carrying handles on sides
- Locking door paddle latch
- User-friendly: just load BIBs, spirits and GO!