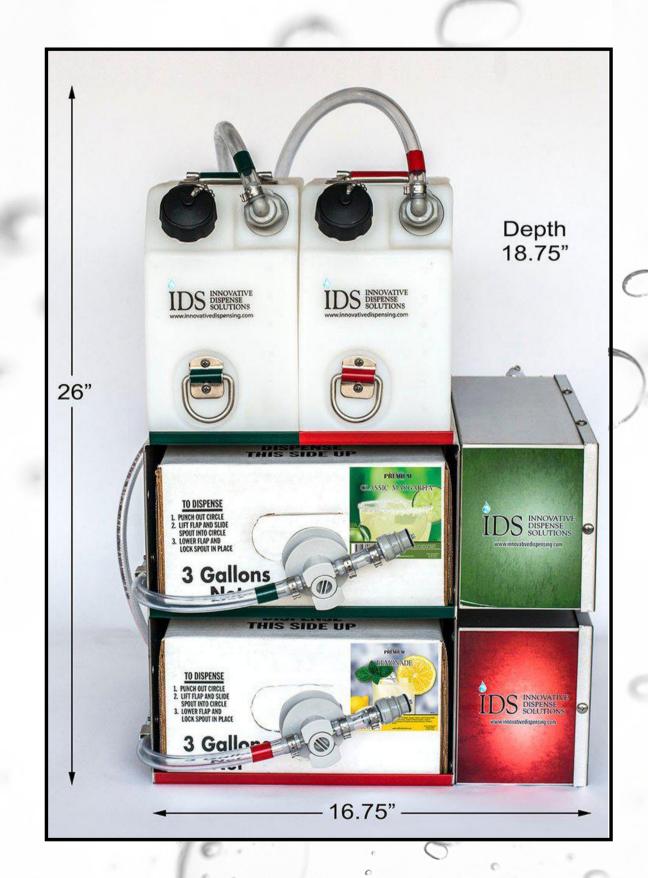

## **DUAL FLAVOR STATIONARY DISPENSER**

Choose from single, double or triple flavored dispensers with multiple faucet and spirit container options. With CO2 powered dispense system, no electricity is required. Calibrate to any desired ratio setting.

- Speed of service 5-second drink vs. 30-second handmade drink
- Portion control mix and alcohol amounts are calibrated to desired ratios
- Quality control greater consistency
- Incremental points of distribution
- Small footprint can be installed in front or back of house
- User-friendly: just load BIBs, spirits and GO!
- Branded draft tower and tap handles create consumer awareness, drive impulse sales