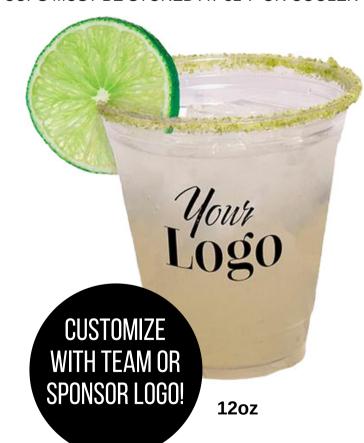

# PRE-RIMMED. FOR THE WIN.

Let's get this party started - a whole lot quicker and with a lot less mess. Fusion Seasonings™ pre-rimmed cocktail cups allow for an elevated guest experience with no hands-on prep needed. Cheers to a better, cleaner, safer solution!

- 9 core rim seasonings & various cup sizes available
- Increased sanitary safety
- Premium product with no extra labor cost
- No messy spillage on countertop
- Choose from non-branded or customized with logo
- Custom rim seasonings/colors available! (minimum required)

NOTE: CUPS MUST BE STORED AT 81°F OR COOLER

**CASE QUANTITIES** 12/16oz: 1000 per case

20/24oz: 600 per case 30oz: 300 per case

9 core rim seasoning flavors: lime sugar • lemon ginger sugar • meyer lemon sugar • classic lime salt • tamarind salt • mango chili salt • chili lime salt • strawberry lime salt • grapefruit salt