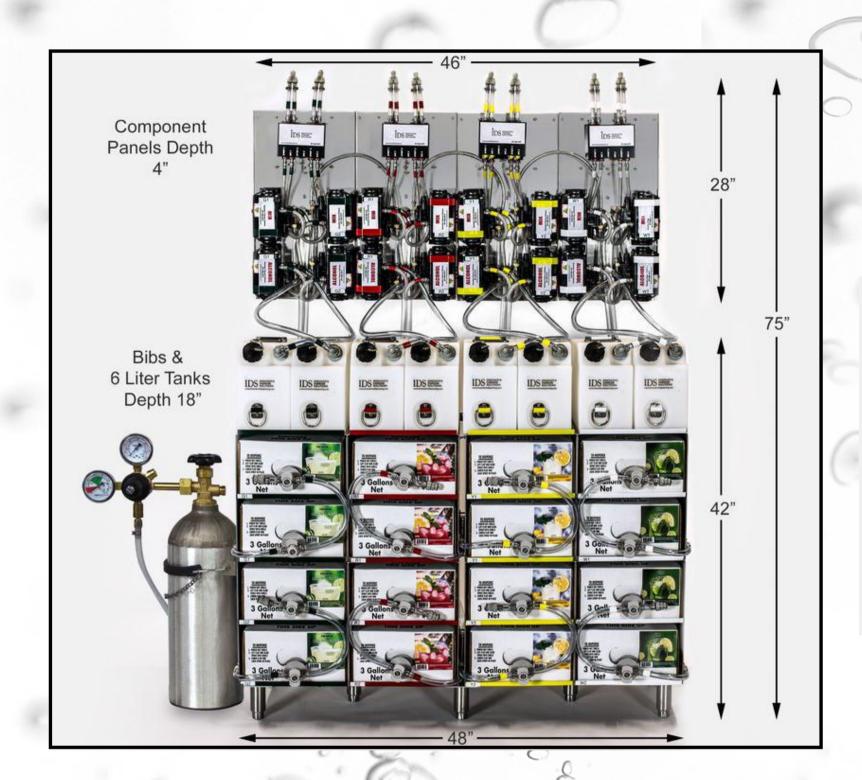

Running a high-volume program but don't want a high-maintenance system? Done! One efficient back-of-the-house dispenser system keeps all four calibrated cocktails flowing to multiple distribution points. And by multiple, we mean it can handle 20 or more! Badda boom badda drinks!

- Speed of service: 5-second drink vs. 30-second handmade drink
- Increased portion and quality control
- Incremental points of distribution cocktails distributed to 16+ draft towers
- User-friendly: just load BIBs, spirits and GO!