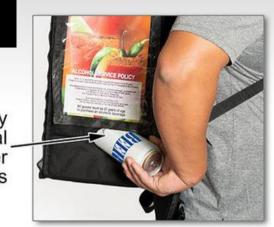

## MICHELADA ON TAP BACKPACK

Padded Shoulder Straps —

1G keg filled with 1 gallon of Loco Chelada Michelada mixer

Cup -Dispenser

Fusion Seasonings™ rimmed cups

- Speed of service
- Additional points of distribution
- Incremental revenue stream(s)

#### Features:

- 1 gallon tank w/sleeve holds 3 beverage grade CO2 cu;omders
- · Beverage gun
- Rimmed cup dispenser
- · Graphic panels (customizable)
- Fusion Seasonings™ rimmed cups
- Cup Dispenser (holds 48 cups)

#### Specifications:

- Size 22" tall x 14" wide x 14" deep
- Weight 44 lbs (loaded)
- Capacity (24) 24oz cans of beer and 1 gallon of Loco Chelada Michelada mixer