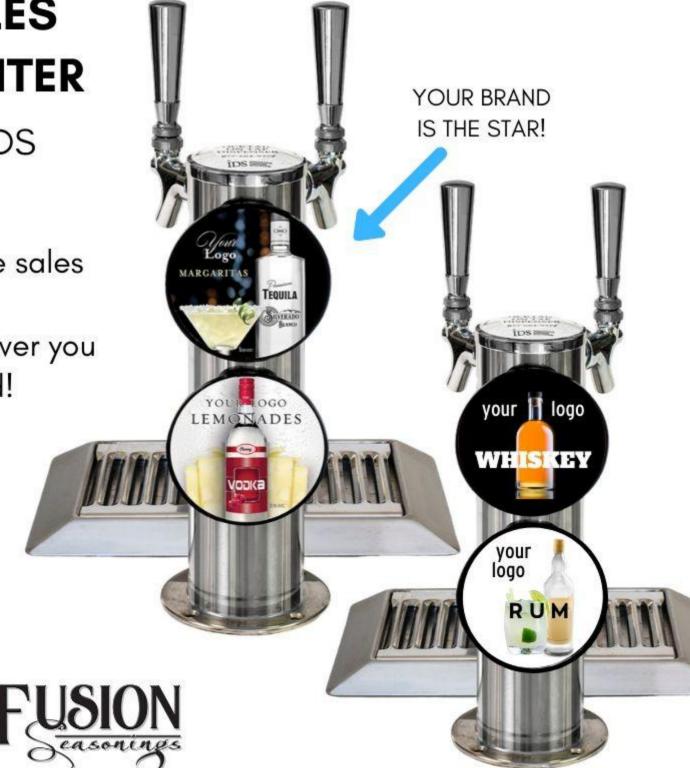

# WHAM, BAM, CUSTOM BRAND.

STOP TRAFFIC, PUMP UP DRINK SALES AND PUT YOUR BRAND FRONT & CENTER

The new hey-check-me-out flavor discs from IDS attach in minutes and draw in the masses!

- Custom branded graphics add visual pop and drive sales
- Hook-and-loop installation is quick and easy
- Easily swap out graphics weekly, monthly or whenever you feature a specialty drink. The options are unlimited!