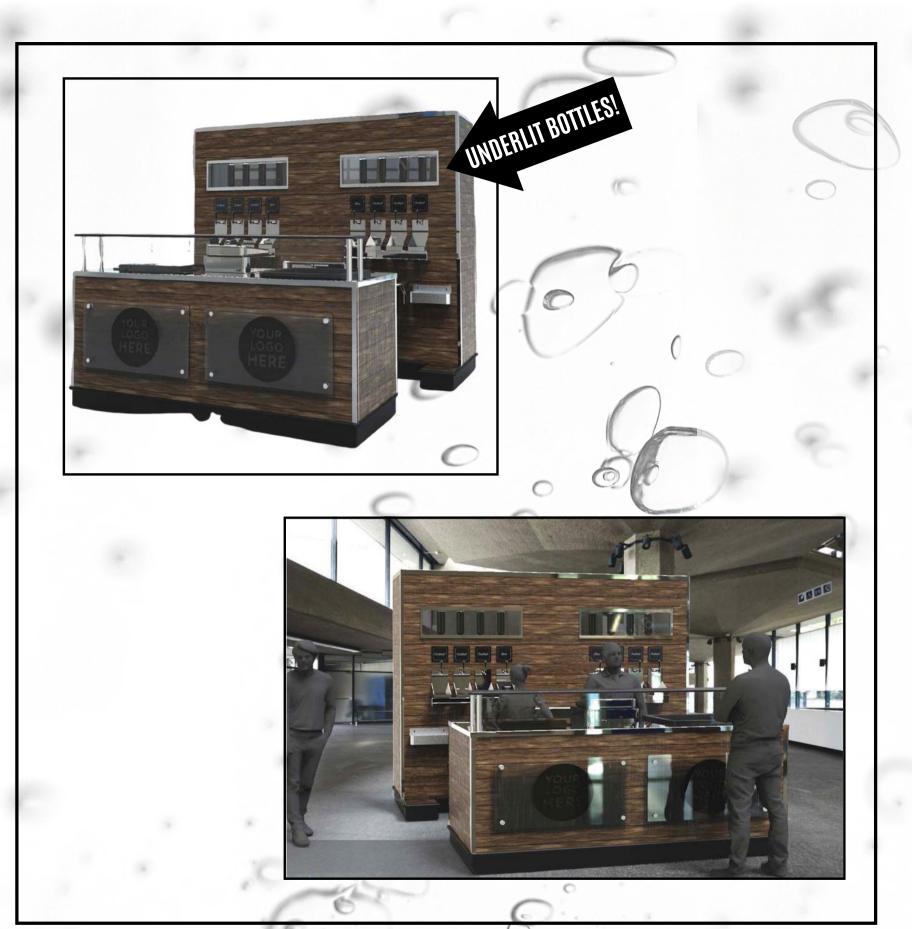

## **EXPOSED BOTTLES COCKTAIL-ON-TAP PAIRING CART**

With minimal floor space, you can keep revenue flowing with this rolling cocktail cart, available with two dispenser options: the 6L tank system or exposed bottle system.

- Exposed bottle system dispenser gives customers immediate visual of bubbles floating up the inverted bottle as drinks are served
- Speed of service: 5-second cocktail vs. 30-second handmade cocktail
- No electricity required
- Greater portion and quality control
- Small footprint stands alone or pairs with existing portables
- Serve pre-chilled cocktails via optional dual-flavored cold plate
- Speed rack to hold cups and add-a-shot bottles
- Swivel-locking caster wheels

GUESTS SEE BUBBLES
WITH EVERY POUR...
YOU SEE INCREASED
DRINK SALES!