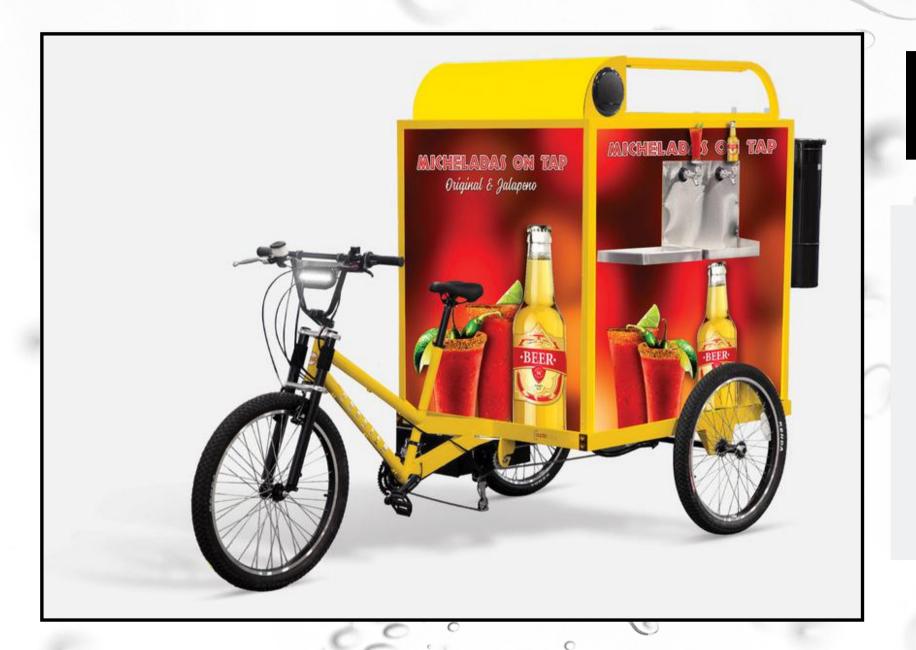

## MICHELADA TRIKE

Let the good times – and profits – roll! This colorful trike – complete with Bluetooth speaker – is the life of any outdoor party and keeps drink sales flowing. We can even customize with your own graphics to keep your brand front and center and right in the middle of the action!

- Available with 1 or 2 draft beers + Michelada faucet
- No electricity required
- Serving shelf for easy pouring/serving
- Retractable cup holder
- Built-in Bluetooth speaker