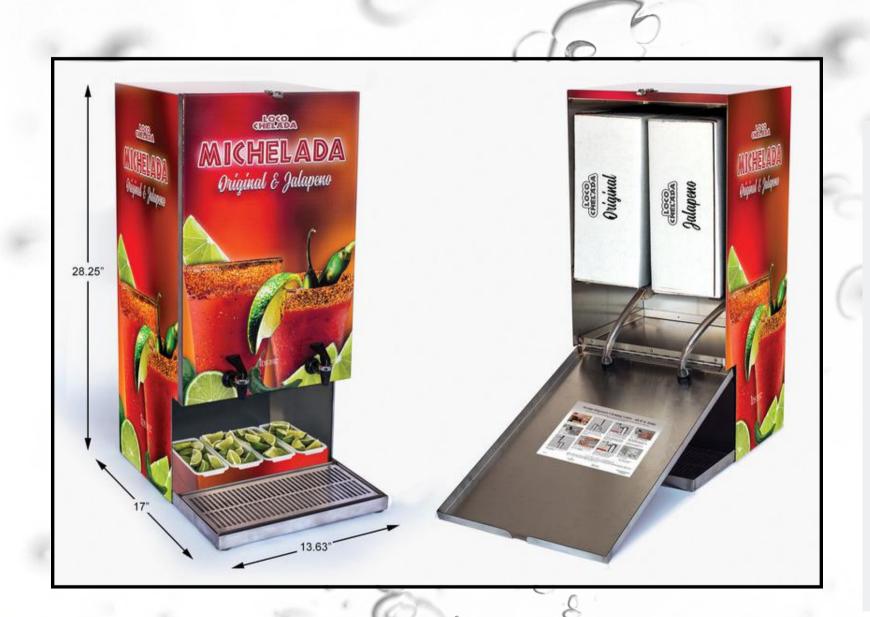

## **GRAVITY MICHELADA DISPENSER**

Cash in on one of the hottest beverage trends with the eye-catching and easy-to-use dispenser. System requires no electricity, external components or installation.

- •• Speed of service: 5-second drink vs. 30-second handmade drink
- Greater portion and quality control
- Small footprint
- Works for both front and back-bar applications
- Holds two Loco Chelada 3-gallon BIBs
- Choose from original, jalapeno or chipotle flavor mixers
- 304 food-grade stainless steel
- Full graphic wrap w/custom design allows for use in front or back bar applications
- User-friendly: just load Loco Chelada BIBs and GO!