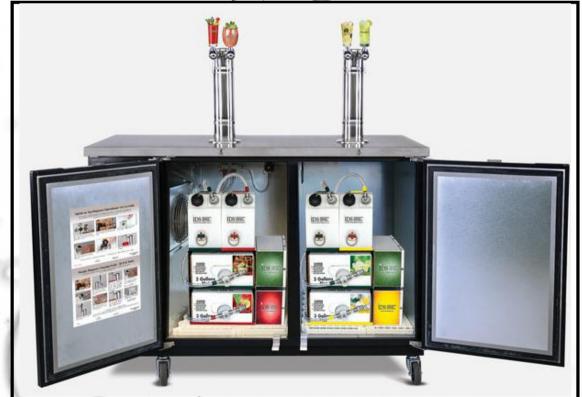

## **DUAL FLAVOR STATIONARY DISPENSER**

Choose from single, double or triple flavored dispensers with multiple faucet and spirit container options. With CO2 powered dispense system, no electricity is required. Calibrate to any desired ratio setting.

- Speed of service 5-second drink vs. 30-second handmade drink
- Portion control mix and alcohol amounts are calibrated to desired ratios
- Quality control greater consistency
- Incremental points of distribution
- Small footprint can be installed in front or back of house
- User-friendly: just load BIBs, spirits and GO!
- Branded draft tower and tap handles create consumer awareness, drive impulse sales