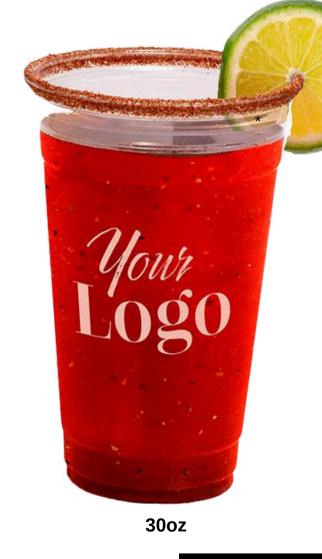

# PRE-RIMMED. FOR THE WIN.

Let's get this party started - a whole lot quicker and with a lot less mess. Fusion Seasonings™ pre-rimmed cocktail cups allow for an elevated guest experience with no hands-on prep needed. Cheers to a better, cleaner, safer solution!

- 9 core rim seasonings & various cup sizes available
- Increased sanitary safety
- Premium product with no extra labor cost
- No messy spillage on countertop
- Choose from non-branded or customized with logo
- Custom rim seasonings/colors available! (minimum required)

NOTE: CUPS MUST BE STORED AT 81°F OR COOLER

**CASE QUANTITIES** 12/16oz: 1000 per case

20/24oz: 600 per case 30oz: 300 per case

9 core rim seasoning flavors: lime sugar • lemon ginger sugar • meyer lemon sugar • classic lime salt • tamarind salt • mango chili salt • chili lime salt • strawberry lime salt • grapefruit salt