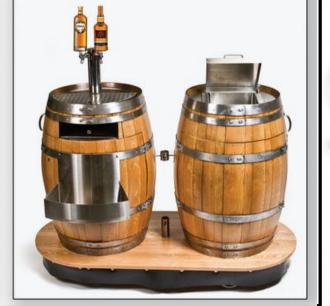

Crank up the fun factor and the profits with this ready-to-party barrel design. Features dual-flavored dispensing delivery for greater variety in a small space.

- User-friendly operation and easy portability
- Greater portion and quality control
- No electricity required
- Speed rack for cups and add-a-shot bottles
- Locking security doors
- Umbrella for customizable branding and shade in outdoor venues
- Add custom graphics to POS menus
- Comes with 8.5x11 POS snap frame that mounts on umbrella pole for easy install/removal
- Add custom graphics to POS menus and barrel
- AVAILABLE: custom tap handles. Ask us how!

Double the fun of our single barrel dispenser with this rolling system that also features a handy 50# insulated ice well. Features dual-flavored dispensing.

- User-friendly operation and easy portability
- Greater portion and quality control
- No electricity required
- Speed rack for cups and add-a-shot bottles
- Locking security doors
- Umbrella for customizable branding and shade in outdoor venues
- Add custom graphics to POS menus
- Comes with 8.5x11 POS snap frame that mounts on umbrella pole for easy install/removal
- Add custom graphics to POS menus and barrel
- AVAILABLE: custom tap handles. Ask us how!