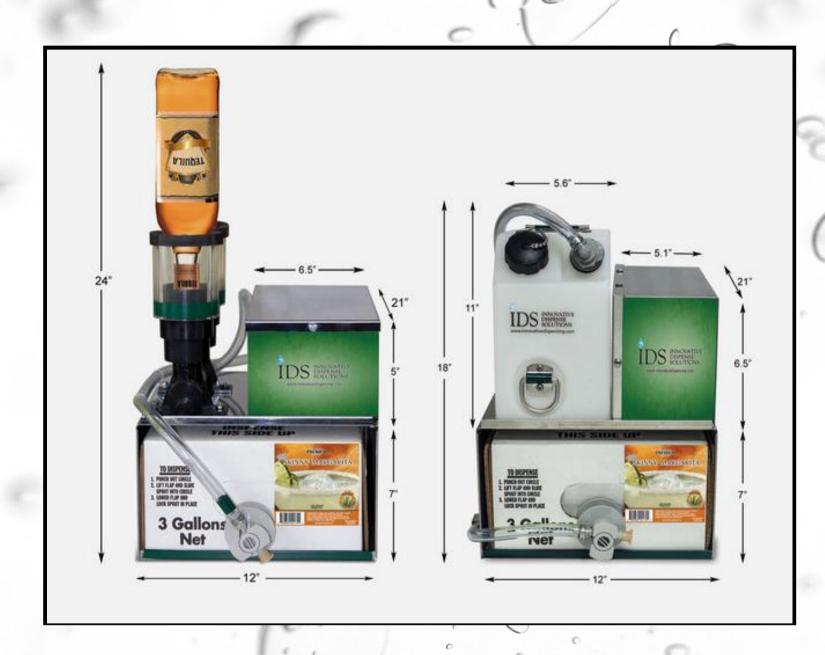

## SINGLE FLAVOR STATIONARY DISPENSER

Choose from single, double or up to six flavored dispensers with multiple faucet and spirit container options. With C02 powered dispense system, no electricity is required. Calibrate to any desired ratio setting.

- Speed of service: 5-second drink vs. 30-second handmade drink
- Portion control: mix & alcohol amounts calibrated to desired ratios
- Quality control: greater consistency
- Incremental points of distribution
- Small footprint: install in front or back of house
- User-friendly: just load BIBs, spirits and GO!
- Branded draft tower and tap handles draw attention