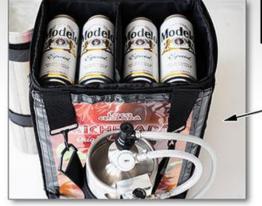

## MICHELADA ON TAP BACKPACK

Padded Shoulder Straps —

1G keg filled with 1 gallon of Loco Chelada Michelada mixer

Cup -Dispenser

Fusion Seasonings™ rimmed cups

- Speed of service
- Additional points of distribution
- Incremental revenue stream(s)

#### Features:

- 1 gallon tank w/sleeve holds 3 beverage grade CO2 cu;omders
- · Beverage gun
- Rimmed cup dispenser
- · Graphic panels (customizable)
- Fusion Seasonings™ rimmed cups
- Cup Dispenser (holds 48 cups)

#### Specifications:

- Size 22" tall x 14" wide x 14" deep
- Weight 44 lbs (loaded)
- Capacity (24) 24oz cans of beer and 1 gallon of Loco Chelada Michelada mixer