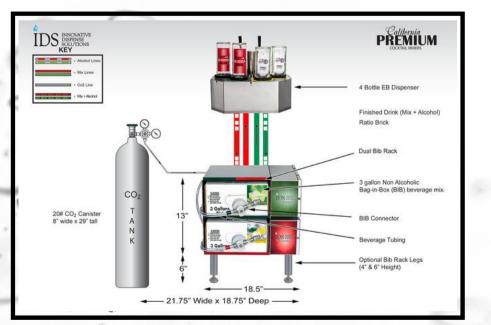

## Introducing a whole new way to offer craft cocktails on tap.

IDS's exposed-bottles (EB) bracket gives guests the visual appeal of seeing the pour in action – in a fraction of the time it takes to mix a drink by hand. It's all about the bubbles!

- Compatible with IDS in-line dispenser
- Available in 2-bottle or 4-bottle option (shown)
- Eliminate operator error associated w/batched cocktails
  - No refrigeration needed: shelf-stable craft mixers
    - Graphic & production service available
      - Greater portion/quality control
        - Reduced waste/cost

IDS Dual flavored COT dispenser required for both 2-bottle & 4-bottle dispensers