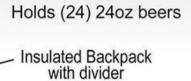

## MICHELADA ON TAP BACKPACK

Padded Shoulder Straps —

1G keg filled with 1 gallon of Loco Chelada Michelada mixer

Cup -Dispenser

Fusion Seasonings™ rimmed cups

- Speed of service
- Additional points of distribution
- Incremental revenue stream(s)

#### (4) Simple Steps:

- Remove Fusion Seasonings™ rimmed cup from dispenser
- Dispense 4oz of Loco Chelada™
   Michelada mixer into cup
- Remove can of beer from backpack
- Hand rimmed cup & beer to guest