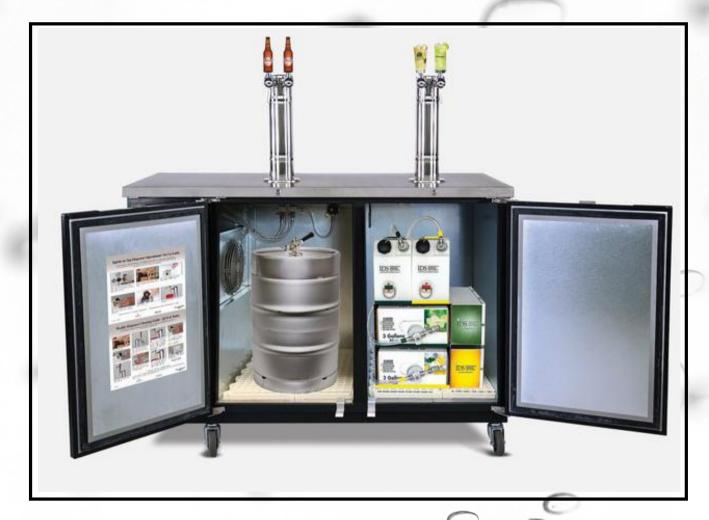

## SINGLE FLAVOR STATIONARY DISPENSER

Choose from single, double or up to six flavored dispensers with multiple faucet and spirit container options. With C02 powered dispense system, no electricity is required. Calibrate to any desired ratio setting.

- Speed of service: 5-second drink vs. 30-second handmade drink
- Portion control: mix & alcohol amounts calibrated to desired ratios
- Quality control: greater consistency
- Incremental points of distribution
- Small footprint: install in front or back of house
- User-friendly: just load BIBs, spirits and GO!
- Branded draft tower and tap handles draw attention