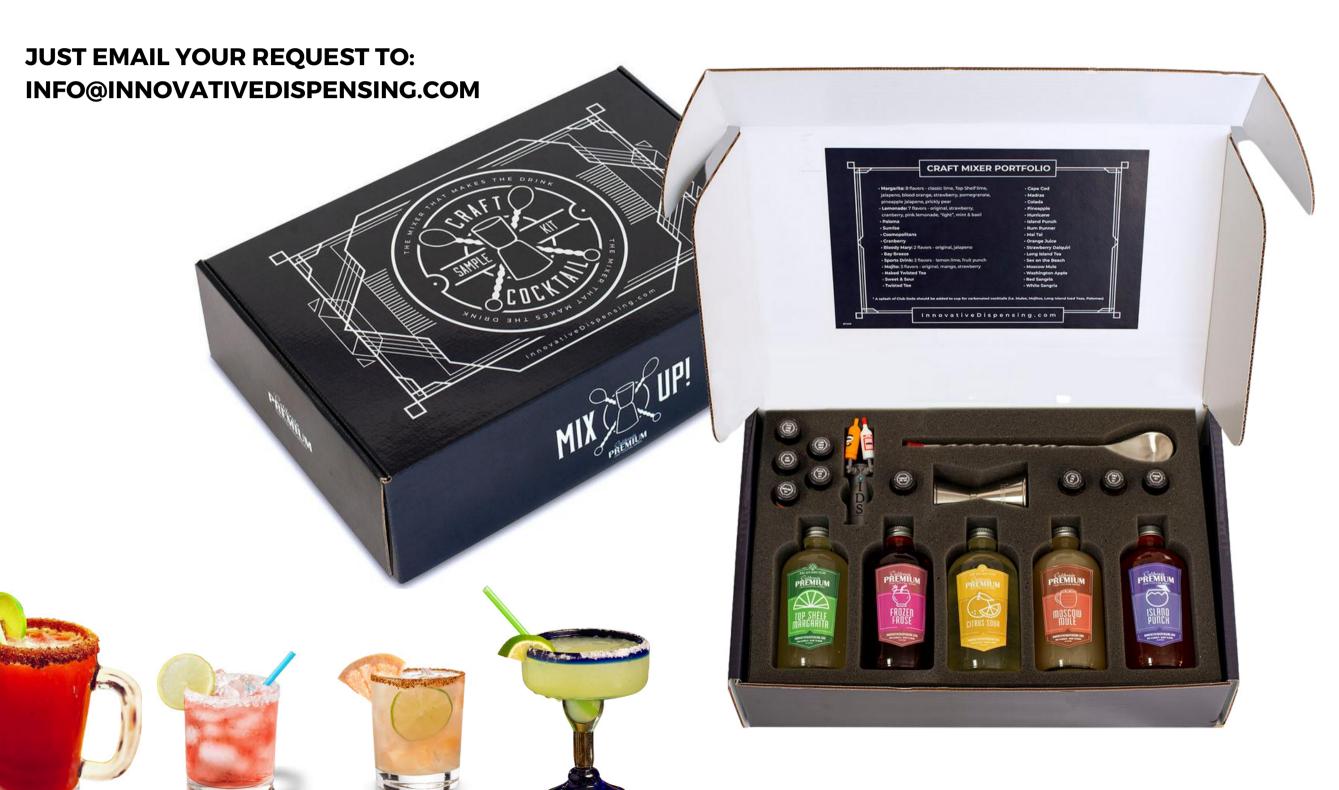

# GET YOUR CRAFT COCKTAIL SAMPLE KIT!

Want to give our mixers and gourmet rim seasonings a try? We'd love to send you a taste!

#### **KIT INCLUDES:**

• Five 8oz craft cocktail mixers (choose any 5 from the IDS mixer portfolio)

• 9 gourmet rim seasoning samples

- Draft tower thumb drive with complete IDS product deck
- Jigger and bar spoon
- IDS product book