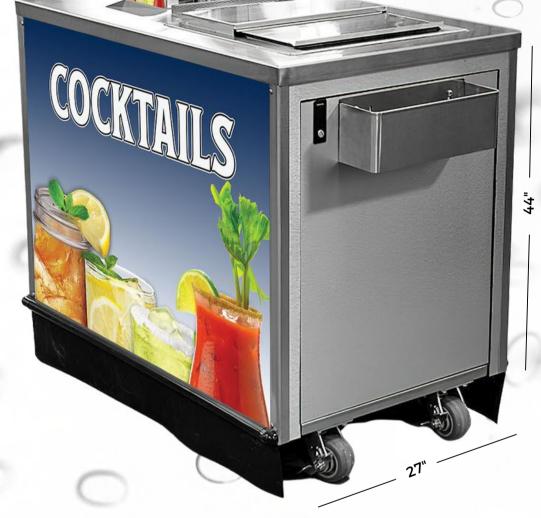

## **EXPOSED BOTTLES COCKTAIL-ON-TAP PAIRING CART**

With minimal floor space, you can keep revenue flowing with this rolling cocktail cart, available with two dispenser options: the 6L tank system or exposed bottle system.

- Exposed bottle system dispenser gives customers immediate visual of bubbles floating up the inverted bottle as drinks are served
- Speed of service: 5-second cocktail vs. 30-second handmade cocktail
- No electricity required
- Greater portion and quality control
- Small footprint stands alone or pairs with existing portables
- Serve pre-chilled cocktails via optional dual-flavored cold plate
- Speed rack to hold cups and add-a-shot bottles
- Swivel-locking caster wheels