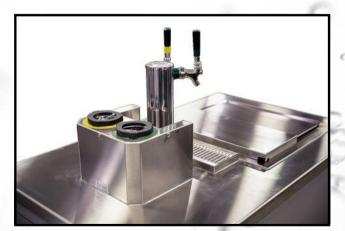

## SINGLE FLAVOR STATIONARY DISPENSER

Choose from single, double or up to six flavored dispensers with multiple faucet and spirit container options. With C02 powered dispense system, no electricity is required. Calibrate to any desired ratio setting.

- Speed of service: 5-second drink vs. 30-second handmade drink
- Portion control: mix & alcohol amounts calibrated to desired ratios
- Quality control: greater consistency
- Incremental points of distribution
- Small footprint: install in front or back of house
- User-friendly: just load BIBs, spirits and GO!
- Branded draft tower and tap handles draw attention

## **DUAL FLAVOR STATIONARY DISPENSER**

Choose from single, double or triple flavored dispensers with multiple faucet and spirit container options. With CO2 powered dispense system, no electricity is required. Calibrate to any desired ratio setting.

- Speed of service 5-second drink vs. 30-second handmade drink
- Portion control mix and alcohol amounts are calibrated to desired ratios
- Quality control greater consistency
- Incremental points of distribution
- Small footprint can be installed in front or back of house
- User-friendly: just load BIBs, spirits and GO!
- Branded draft tower and tap handles create consumer awareness, drive impulse sales