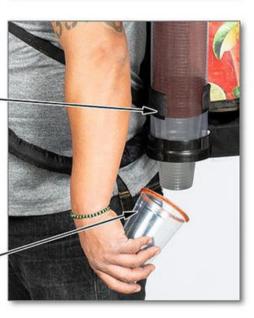

## MICHELADA ON TAP BACKPACK

Padded Shoulder Straps —

1G keg filled with 1 gallon of Loco Chelada Michelada mixer

Cup -Dispenser

Fusion Seasonings™ rimmed cups

- Speed of service
- Additional points of distribution
- Incremental revenue stream(s)

#### (4) Simple Steps:

- Remove Fusion Seasonings™ rimmed cup from dispenser
- Dispense 4oz of Loco Chelada™
   Michelada mixer into cup
- Remove can of beer from backpack
- Hand rimmed cup & beer to guest