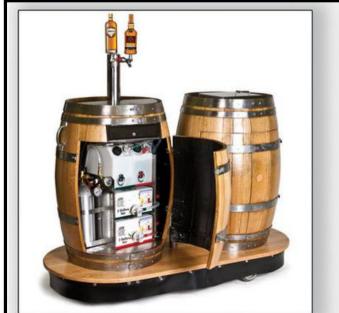

Double the fun of our single barrel dispenser with this rolling system that also features a handy 50# insulated ice well. Features dual-flavored dispensing.

- User-friendly operation and easy portability
- Greater portion and quality control
- No electricity required
- Speed rack for cups and add-a-shot bottles
- Locking security doors
- Umbrella for customizable branding and shade in outdoor venues
- Add custom graphics to POS menus
- Comes with 8.5x11 POS snap frame that mounts on umbrella pole for easy install/removal
- Add custom graphics to POS menus and barrel
- AVAILABLE: custom tap handles. Ask us how!