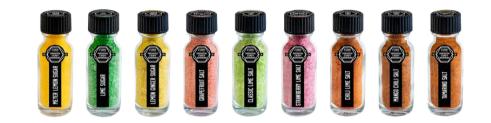

### **INTRODUCING 9 NEW SIGNATURE RIM SEASONINGS** THAT WILL ELEVATE THE FLAVOR, COLOR AND PROFITS

- 12-month shelf life Each case includes (3) 16oz. resealable pouches
  Landed cost (freight included), \$.05 per gram/\$74 per 3lb case\*
  Assorted 3lb cases available

\*plus sales tax where applicable

**MEYER** 

LEMON SUGAR

TAMARIND SALT

STRAWBERRY

LIME SALT

CHILI LIME SALT

NOTE: CUPS MUST BE STORED AT 81°F OR COOLER

**CASE QUANTITIES** 12/16oz: 1000 per case

20/24oz: 600 per case 30oz: 300 per case

9 core rim seasoning flavors: lime sugar • lemon ginger sugar • meyer lemon sugar • classic lime salt • tamarind salt • mango chili salt • chili lime salt • strawberry lime salt • grapefruit salt