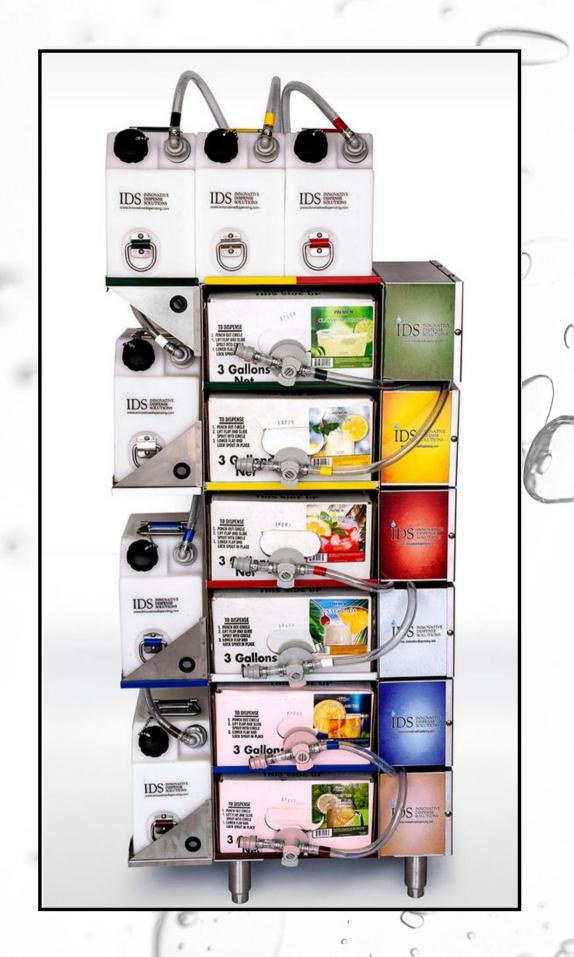

## 6 FLAVOR STACKED DISPENSER

Can we get a high five for this stack of six? The vertical format of this high-volume dispenser gives you maximum output potential for minimum square feet. Perfect for operations with limited space, this dispenser can be installed in the front or back of house.

- •• Speed of service: 5-second drink vs. 30-second handmade drink
- Increased portion and quality control
- Branded draft tower and tap handles
- Easy installation, no electricity required
- Calibrate to desired ratio setting
- User-friendly: just load BIBs, spirits and GO!