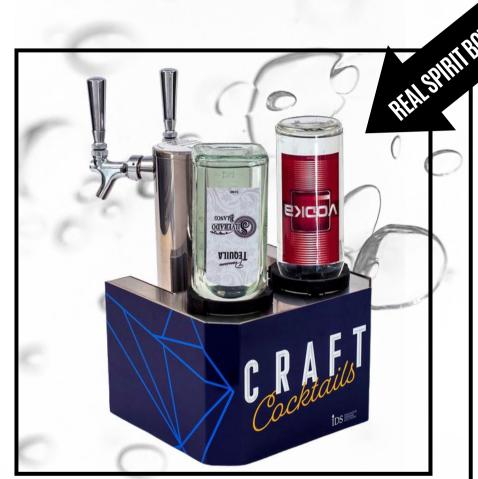

## Introducing a whole new way to offer craft cocktails on tap.

IDS's exposed-bottles (EB) bracket gives guests the visual appeal of seeing the pour in action – in a fraction of the time it takes to mix a drink by hand. It's all about the bubbles!

- Compatible with IDS in-line dispenser
- Available in 2-bottle or 4-bottle option (shown)
- Eliminate operator error associated w/batched cocktails
  - No refrigeration needed: shelf-stable craft mixers
    - Graphic & production service available
      - Greater portion/quality control
        - Reduced waste/cost

IDS Dual flavored COT dispenser required for both 2-bottle & 4-bottle dispensers