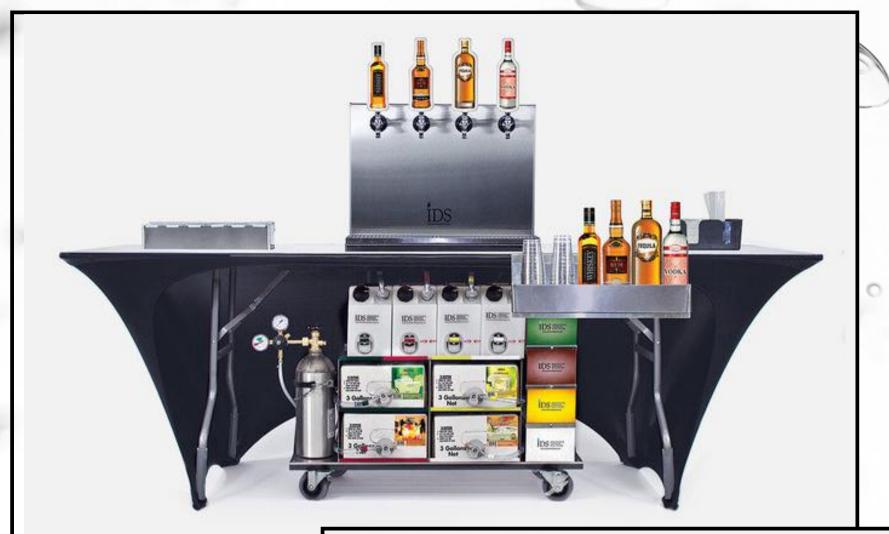

## 4 FLAVOR STATIONARY DISPENSER

Four? Or even more? We can build custom dispensers with as many faucets and spirit container options as you want! With C02 powered dispense system, no electricity is required. Calibrate to any desired ratio setting.

- Speed of service: 5-second drink vs. 30-second handmade drink
- Portion control: mix & alcohol amounts calibrated to desired ratios
- Quality control: greater consistency
- Incremental points of distribution
- Small footprint: install in front or back of house
- User-friendly: just load BIBs, spirits and GO!
- Branded draft tower and tap handles draw attention

Running a high-volume program but don't want a high-maintenance system? Done! One efficient back-of-the-house dispenser system keeps all four calibrated cocktails flowing to multiple distribution points. And by multiple, we mean it can handle 20 or more! Badda boom badda drinks!