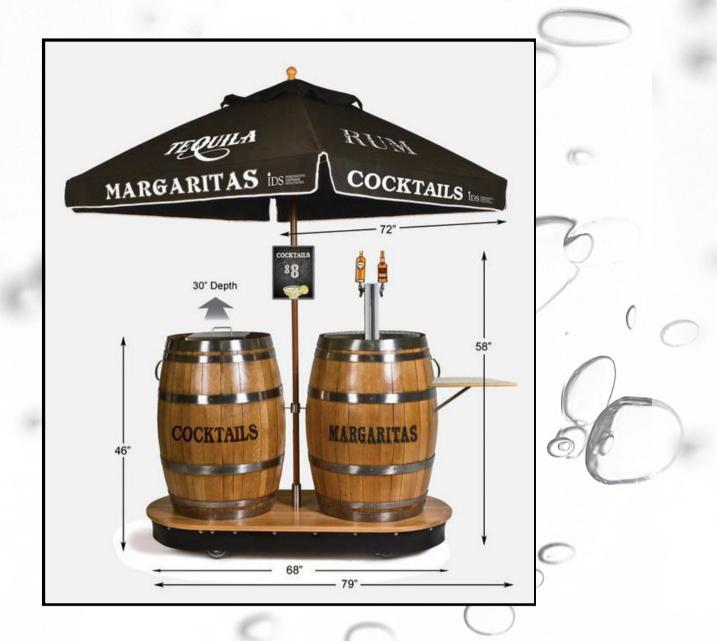

Double the fun of our single barrel dispenser with this rolling system that also features a handy 50# insulated ice well. Features dual-flavored dispensing.

- User-friendly operation and easy portability
- Greater portion and quality control
- No electricity required
- Speed rack for cups and add-a-shot bottles
- Locking security doors
- Umbrella for customizable branding and shade in outdoor venues
- Add custom graphics to POS menus
- Comes with 8.5x11 POS snap frame that mounts on umbrella pole for easy install/removal
- Add custom graphics to POS menus and barrel
- AVAILABLE: custom tap handles. Ask us how!