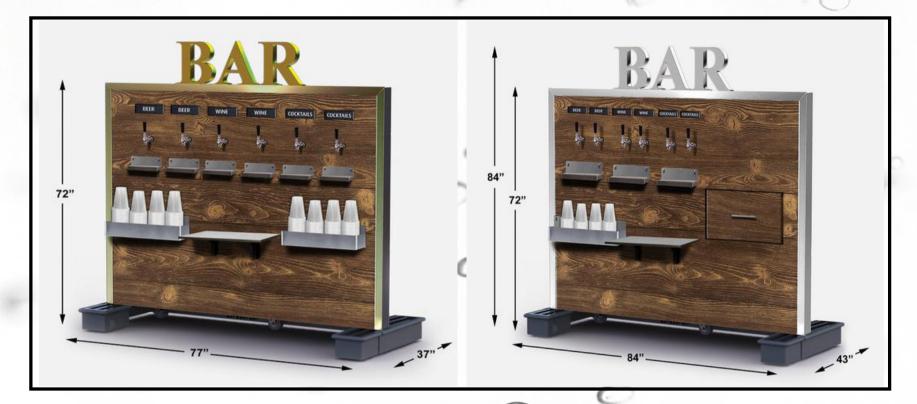

## **EXPOSED-BOTTLE BEVERAGE WALL**

The wall says it all! This eye-catching system uses our exposed-bottle technology, but gives the bottles added visual pop with underlighting and bottle glorifier boxes - putting all the action eye-level on the wall. The exposed bottles let your guests see the pour in action!

- Exposed bottles display liquor brand labels
- Bottles are underlit for maximum visual appeal
- System accommodates nearly any combo of beer, wine and cocktails on tap
- Increase speed of service, and portion/quality control
- User-friendly, simple system
- No electricity required
- Potable ice cabinet included
- Speed racks for cups and add-a-shot bottles