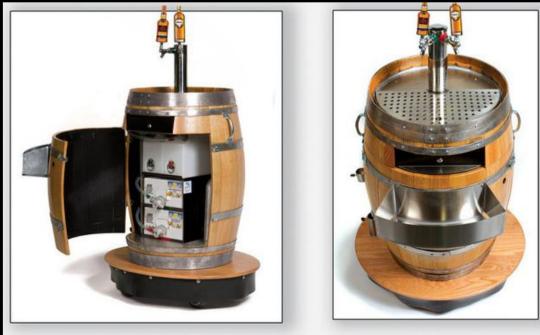

Crank up the fun factor and the profits with this ready-to-party barrel design. Features dual-flavored dispensing delivery for greater variety in a small space.

- User-friendly operation and easy portability
- Greater portion and quality control
- No electricity required
- Speed rack for cups and add-a-shot bottles
- Locking security doors
- Umbrella for customizable branding and shade in outdoor venues
- Add custom graphics to POS menus
- Comes with 8.5x11 POS snap frame that mounts on umbrella pole for easy install/removal
- Add custom graphics to POS menus and barrel
- AVAILABLE: custom tap handles. Ask us how!