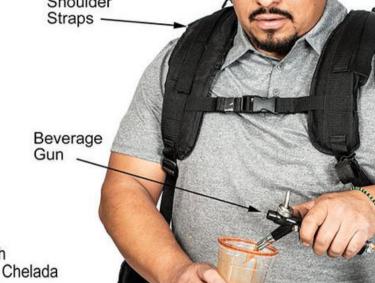

## MICHELADA ON TAP BACKPACK

Padded Shoulder Straps —

1G keg filled with 1 gallon of Loco Chelada Michelada mixer

Cup -Dispenser

Fusion Seasonings™ rimmed cups

- Speed of service
- Additional points of distribution
- Incremental revenue stream(s)

#### Features:

- 1 gallon tank w/sleeve holds 3 beverage grade CO2 cu;omders
- · Beverage gun
- Rimmed cup dispenser
- · Graphic panels (customizable)
- Fusion Seasonings™ rimmed cups
- Cup Dispenser (holds 48 cups)