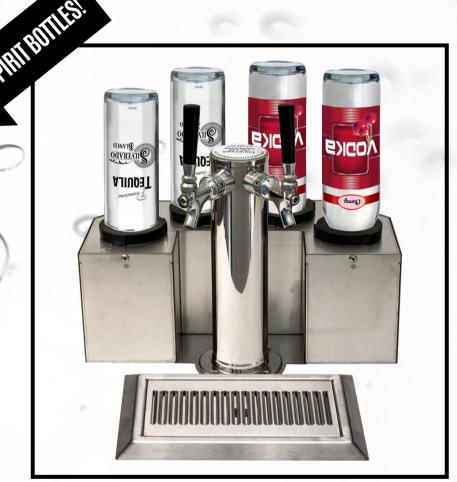

## 4 FLAVOR STATIONARY DISPENSER

Four? Or even more? We can build custom dispensers with as many faucets and spirit container options as you want! With C02 powered dispense system, no electricity is required. Calibrate to any desired ratio setting.

Running a high-volume program but don't want a high-maintenance system? Done! One efficient back-of-the-house dispenser system keeps all four calibrated cocktails flowing to multiple distribution points. And by multiple, we mean it can handle 20 or more! Badda boom badda drinks!

- Speed of service: 5-second drink vs. 30-second handmade drink
- Increased portion and quality control
- Incremental points of distribution cocktails distributed to 16+ draft towers
- User-friendly: just load BIBs, spirits and GO!