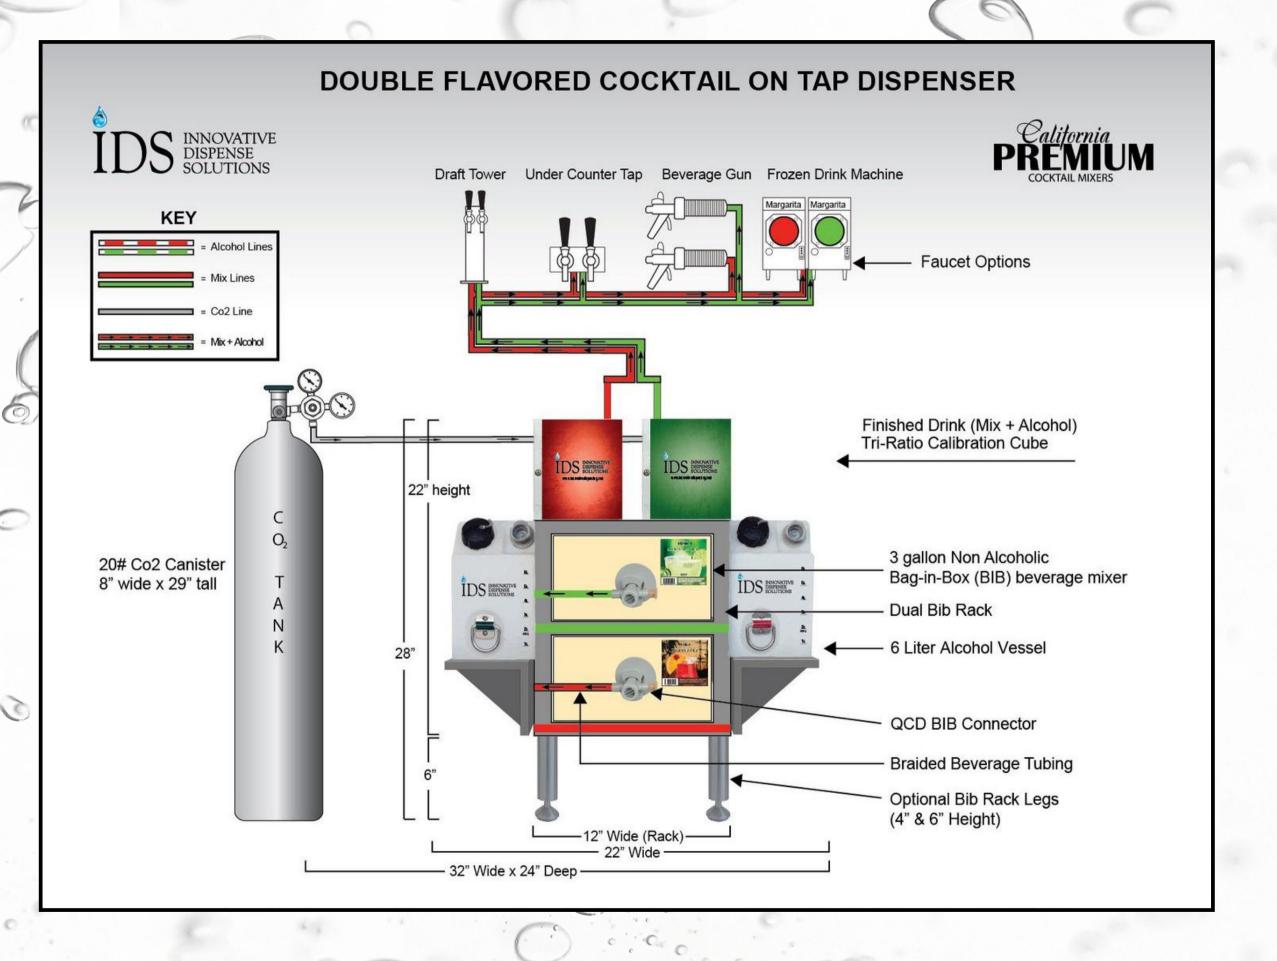

## SINGLE FLAVOR STATIONARY DISPENSER

Choose from single, double or up to six flavored dispensers with multiple faucet and spirit container options. With C02 powered dispense system, no electricity is required. Calibrate to any desired ratio setting.

- Speed of service: 5-second drink vs. 30-second handmade drink
- Portion control: mix & alcohol amounts calibrated to desired ratios
- Quality control: greater consistency
- Incremental points of distribution
- Small footprint: install in front or back of house
- User-friendly: just load BIBs, spirits and GO!
- Branded draft tower and tap handles draw attention