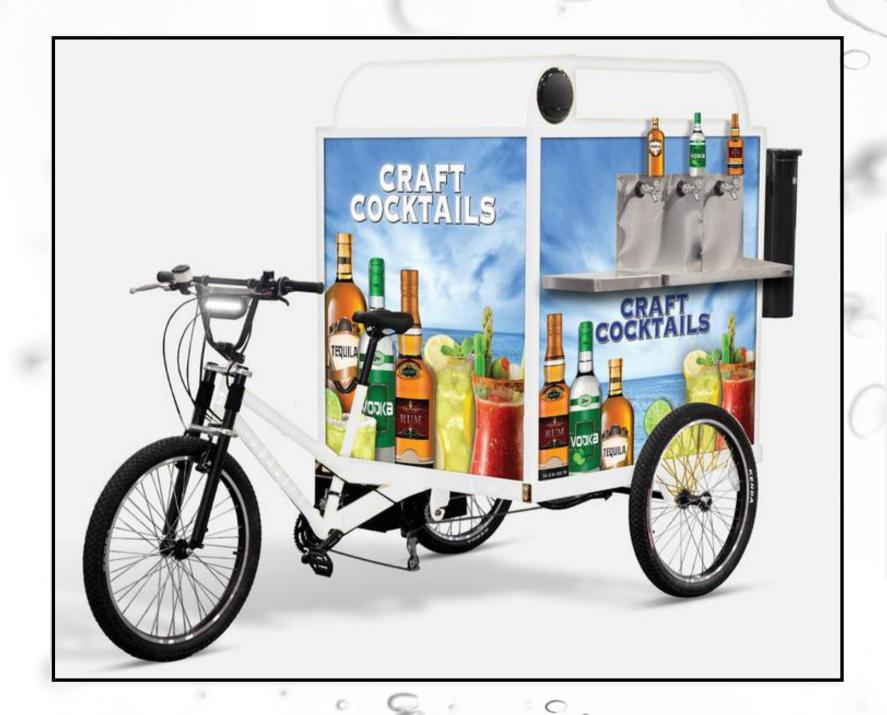

## **COCKTAILS-ON-TAP TRIKE**

Waiting in line for a cocktail is such a buzzkill. This trike keeps the cocktails coming right to the crowd. Choose from 1 to 4 cocktail flavor options to suit your event and crowd size.

- No electricity required
- Convenient serving shelf included
- Retractable cup holder
- Flush mounted potable ice cabinet available
- Speed rack for cups and bottles