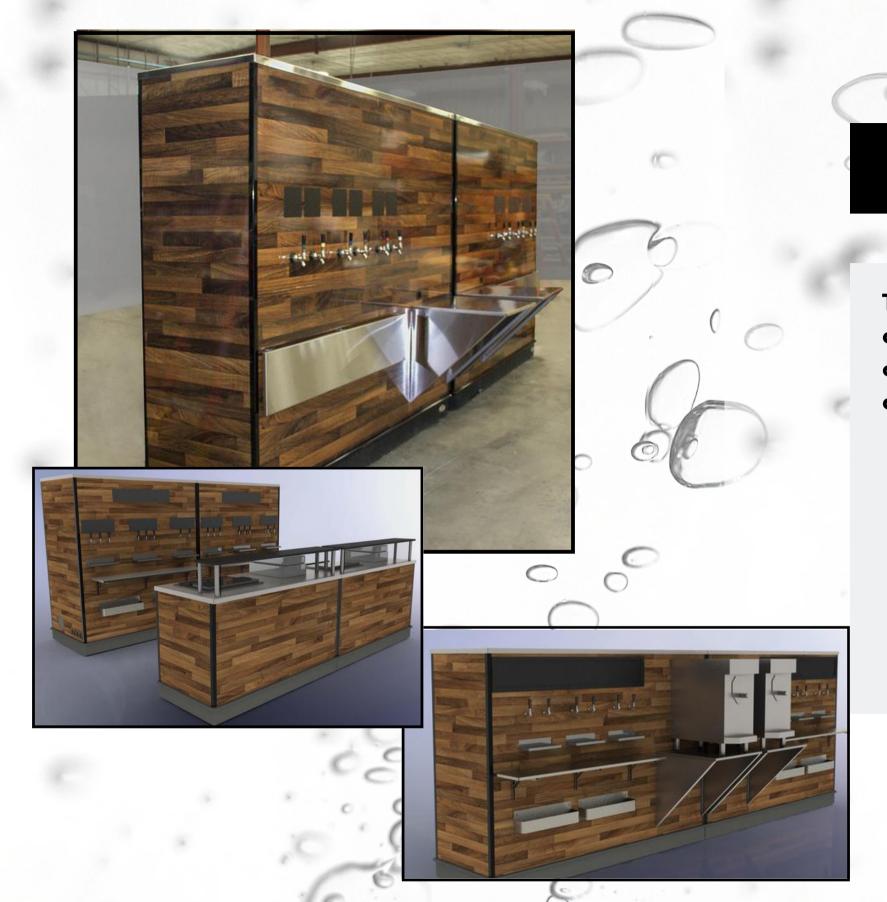

## PORTABLE CABINETS

This custom-designed cabinet is an eye-catching and simple way to house and dispense cocktails, frozen cocktails, wines and beer on tap in one convenient indoor- and outdoor-friendly design. The entire system is portable and can be locked and secured when not in use.

- System includes two cabinets that lock together or can operate independntly and can be customized to your needs, to serve any combination of frozen beverages and wine, beer and cocktails on tap
- Matching front bars also available
- Built on heavy duty casters for easy portability
- Shelves and speed racks to hold cups and add-a-shot bottles
- Dry-erase flavor signs above each faucet for labeling drinks
- Easy installation, no electricity required