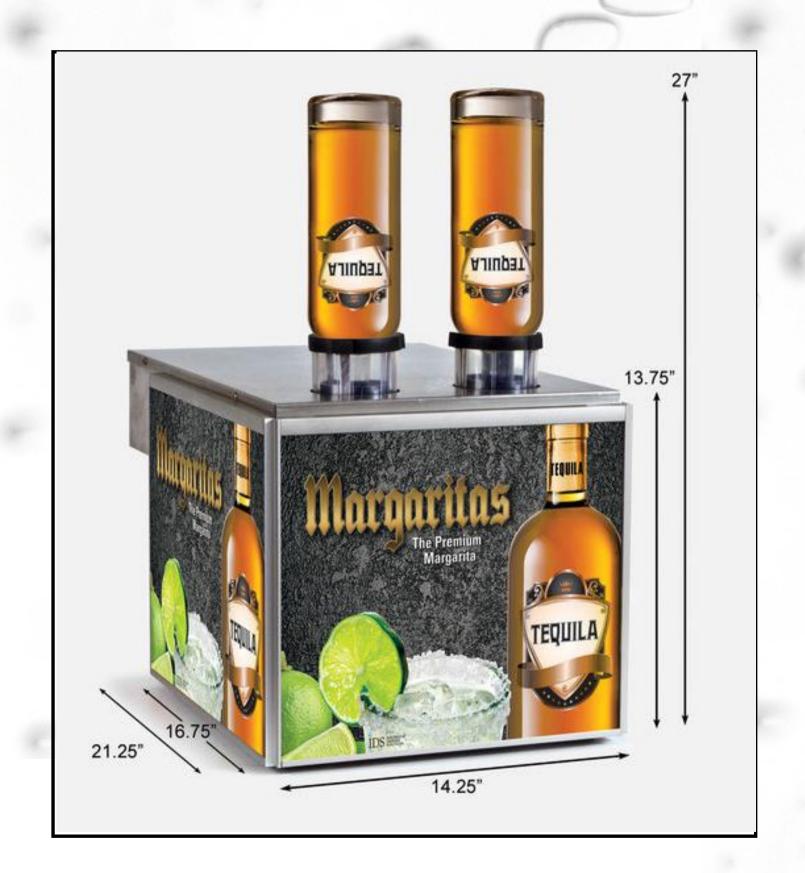

## **DUAL FLAVOR STATIONARY DISPENSER**

Choose from single, double or triple flavored dispensers with multiple faucet and spirit container options. With CO2 powered dispense system, no electricity is required. Calibrate to any desired ratio setting.

- Speed of service 5-second drink vs. 30-second handmade drink
- Portion control mix and alcohol amounts are calibrated to desired ratios
- Quality control greater consistency
- Incremental points of distribution
- Small footprint can be installed in front or back of house
- User-friendly: just load BIBs, spirits and GO!
- Branded draft tower and tap handles create consumer awareness, drive impulse sales