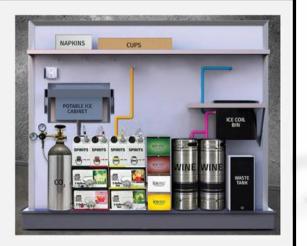

## **EXPOSED-BOTTLE BEVERAGE WALL**

The wall says it all! This eye-catching system uses our exposed-bottle technology, but gives the bottles added visual pop with underlighting and bottle glorifier boxes - putting all the action eye-level on the wall. The exposed bottles let your guests see the pour in action!

- Exposed bottles display liquor brand labels
- Bottles are underlit for maximum visual appeal
- System accommodates nearly any combo of beer, wine and cocktails on tap
- Increase speed of service, and portion/quality control
- User-friendly, simple system
- No electricity required
- Potable ice cabinet included
- Speed racks for cups and add-a-shot bottles