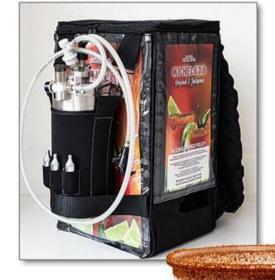

## MICHELADA ON TAP BACKPACK

Padded Shoulder Straps —

1G keg filled with 1 gallon of Loco Chelada Michelada mixer

Cup -Dispenser

Fusion Seasonings™ rimmed cups

- Speed of service
- Additional points of distribution
- Incremental revenue stream(s)

#### Features:

- 1 gallon tank w/sleeve holds 3 beverage grade CO2 cu;omders
- · Beverage gun
- Rimmed cup dispenser
- · Graphic panels (customizable)
- Fusion Seasonings™ rimmed cups
- Cup Dispenser (holds 48 cups)

#### Specifications:

- Size 22" tall x 14" wide x 14" deep
- Weight 44 lbs (loaded)
- Capacity (24) 24oz cans of beer and 1 gallon of Loco Chelada Michelada mixer